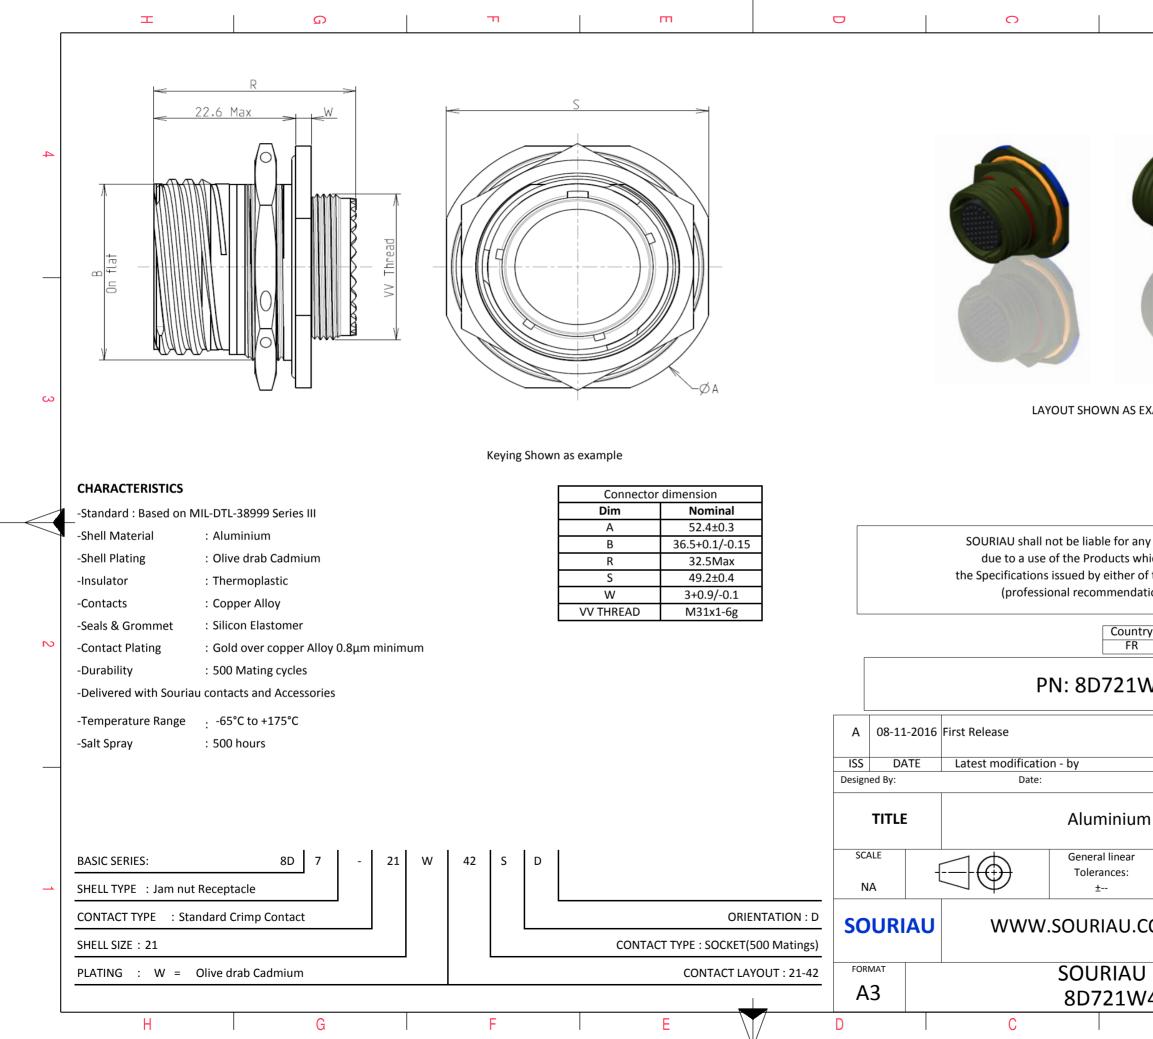

| Φ                                                                  |                                                            | A                                                           |                 |  |  |  |  |
|--------------------------------------------------------------------|------------------------------------------------------------|-------------------------------------------------------------|-----------------|--|--|--|--|
|                                                                    |                                                            |                                                             |                 |  |  |  |  |
|                                                                    |                                                            |                                                             |                 |  |  |  |  |
|                                                                    |                                                            |                                                             |                 |  |  |  |  |
| MOV/                                                               |                                                            |                                                             | 4               |  |  |  |  |
| M Ge                                                               |                                                            |                                                             |                 |  |  |  |  |
| A the set                                                          | /                                                          |                                                             |                 |  |  |  |  |
|                                                                    |                                                            |                                                             |                 |  |  |  |  |
|                                                                    |                                                            |                                                             |                 |  |  |  |  |
| Carl Car                                                           | 1                                                          |                                                             |                 |  |  |  |  |
|                                                                    |                                                            |                                                             | 3               |  |  |  |  |
| S EXAMPLE                                                          | EXAMPLE                                                    |                                                             |                 |  |  |  |  |
|                                                                    |                                                            |                                                             |                 |  |  |  |  |
|                                                                    |                                                            |                                                             |                 |  |  |  |  |
|                                                                    |                                                            | ]                                                           |                 |  |  |  |  |
| which does not co                                                  | any non-conformity or damage<br>which does not comply with |                                                             |                 |  |  |  |  |
| r of the Parties or by a third party<br>dation, technical notice.) |                                                            |                                                             |                 |  |  |  |  |
|                                                                    |                                                            |                                                             |                 |  |  |  |  |
| R                                                                  | Not Listed                                                 |                                                             | 2               |  |  |  |  |
| 1W42SD                                                             |                                                            |                                                             |                 |  |  |  |  |
|                                                                    |                                                            |                                                             |                 |  |  |  |  |
|                                                                    | CUSTOMER I                                                 | MOD N                                                       | <mark>ا°</mark> |  |  |  |  |
|                                                                    |                                                            |                                                             |                 |  |  |  |  |
|                                                                    | m Receptacle 8D series                                     |                                                             |                 |  |  |  |  |
| ar                                                                 | NPRDS / PROJECT<br>859                                     |                                                             |                 |  |  |  |  |
| This document is the property of SOURIAU                           |                                                            |                                                             |                 |  |  |  |  |
| .COM                                                               |                                                            | t must not be reproduced or<br>municated without permission |                 |  |  |  |  |
| U DRG N°                                                           | I                                                          | SHEET                                                       |                 |  |  |  |  |
| W42SD-C                                                            |                                                            | A 1/2                                                       |                 |  |  |  |  |
| 5                                                                  | ·                                                          |                                                             |                 |  |  |  |  |