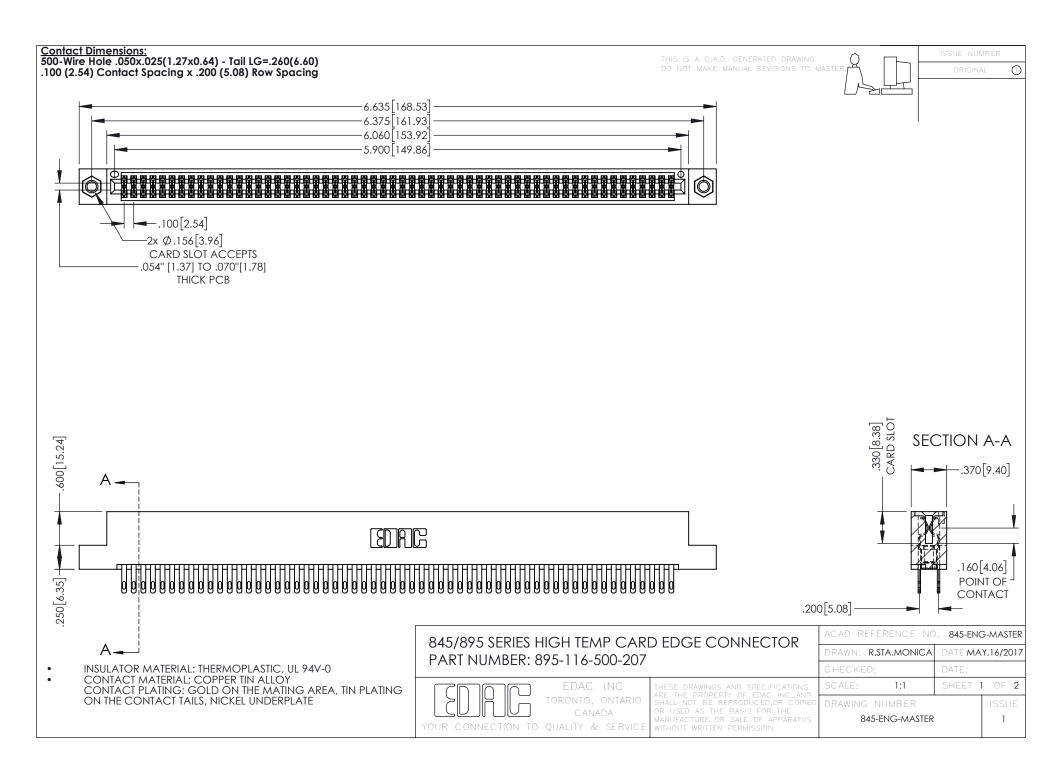

**Contact Code 558** Contact Code 559 Contact Code 560

- INSULATOR MATERIAL: THERMOPLASTIC POLYESTER, UL 94V-0 DAP MATERIAL AVAILABLE UPON REQUEST
- CONTACT MATERIAL; COPPER ALLOY

CONTACT PLATING: GOLD ON THE MATING AREA, TIN PLATING ON THE CONTACT TAILS, NICKEL UNDERPLATE

## 845/895 SERIES HIGH TEMP CARD EDGE CONNECTOR CONTACT CODE 555,556,558,559,560 DIMENSIONS

YOUR CONNECTION TO QUALITY & SERVICE

|   | ACAD REFERENCE NO. 845-ENG-MASTER |                  |
|---|-----------------------------------|------------------|
|   | DRAWN: R.STA.MONICA               | DATE:MAY.16/2017 |
|   | CHECKED:                          | DATE:            |
|   | SCALE: 1:1                        | SHEET 2 OF 2     |
| D | DRAWING NUMBER                    | ISSUE            |

845-ENG-MASTER