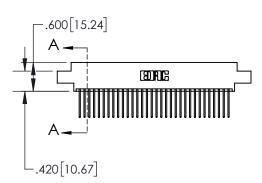

## 845/895 SERIES HIGH TEMP CARD EDGE CONNECTOR CONTACT CODE 555,556,558,559,560 DIMENSIONS

YOUR CONNECTION TO QUALITY & SERVICE

|   | ACAD REFERENCE NO. 845-ENG-MASTER |                  |  |  |  |  |
|---|-----------------------------------|------------------|--|--|--|--|
|   | DRAWN: R.STA.MONICA               | DATE:MAY.16/2017 |  |  |  |  |
|   | CHECKED:                          | DATE:            |  |  |  |  |
|   | SCALE: 1:1                        | SHEET 2 OF 2     |  |  |  |  |
| D | DRAWING NUMBER                    | ISSUE            |  |  |  |  |

845-ENG-MASTER