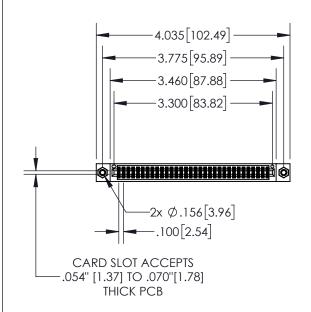

| 845/895 SERIES HIGH TEMP CARD EDGE CONNECTOR |
|----------------------------------------------|
| PART NUMBER: 895-064-540-808                 |

|   | ACAD REFERENCE NO   | . 845-ENG-MASTER |
|---|---------------------|------------------|
|   | DRAWN: R.STA.MONICA | DATE:MAY.16/2017 |
|   | CHECKED:            | DATE:            |
|   | SCALE: 1:2          | SHEET 1 OF 2     |
| ) | DRAWING NUMBER      | ISSUE            |

845-ENG-MASTER

- INSULATOR MATERIAL: THERMOPLASTIC POLYESTER, UL 94V-0 DAP MATERIAL AVAILABLE UPON REQUEST
- CONTACT MATERIAL; COPPER ALLOY

CONTACT PLATING: GOLD ON THE MATING AREA, TIN PLATING ON THE CONTACT TAILS, NICKEL UNDERPLATE