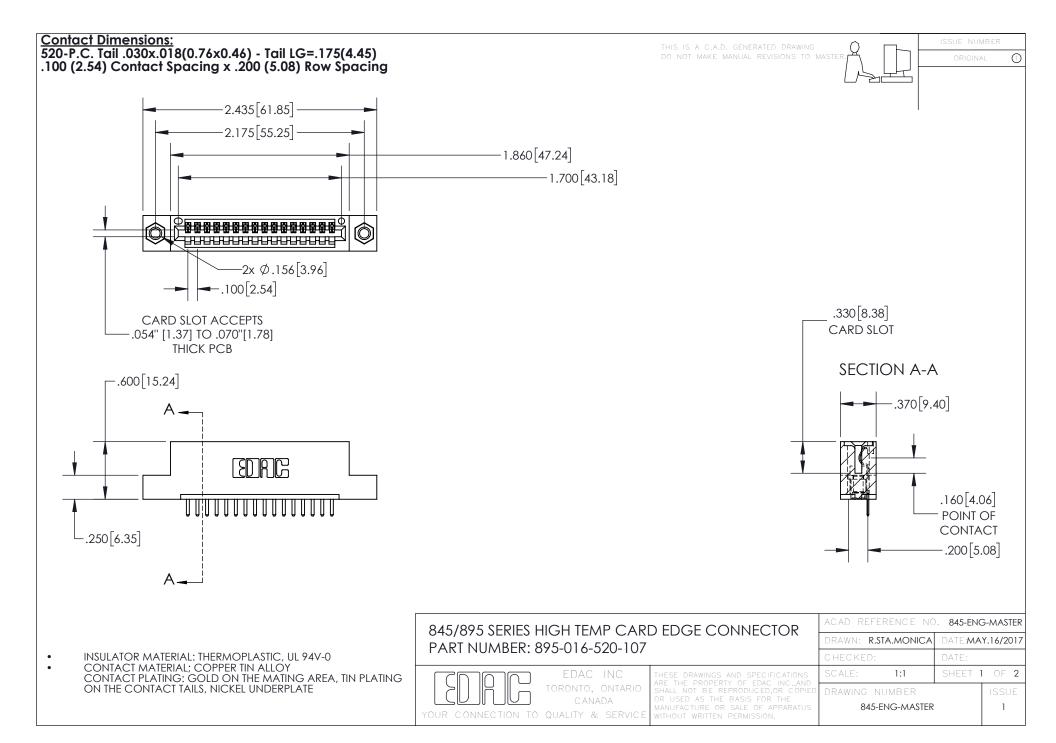

INSULATOR MATERIAL: THERMOPLASTIC POLYESTER, UL 94V-0 DAP MATERIAL AVAILABLE UPON REQUEST

**Contact Code 558** 

CONTACT MATERIAL; COPPER ALLOY CONTACT PLATING: GOLD ON THE MATING AREA, TIN PLATING ON THE CONTACT TAILS, NICKEL UNDERPLATE

## 845/895 SERIES HIGH TEMP CARD EDGE CONNECTOR CONTACT CODE 555,556,558,559,560 DIMENSIONS

YOUR CONNECTION TO QUALITY & SERVICE

Contact Code 559

|   | ACAD REFERENCE NO. 845-ENG-MASTER |                  |  |
|---|-----------------------------------|------------------|--|
|   | DRAWN: R.STA.MONICA               | DATE:MAY.16/2017 |  |
|   | CHECKED:                          | DATE:            |  |
|   | SCALE: 1:1                        | SHEET 2 OF 2     |  |
| D | DRAWING NUMBER                    | ISSUE            |  |