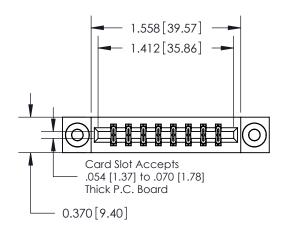

**Mounting Option** 

03-.116 (2.95) I.D. Floating Eyelets

## **Contact Detail**

523-P.C. Tail .025 Sq.(0.64 Sq.) - Tail LG=.390(9.91) .156 [3.96] Contact Spacing x .200 [5.08] Row Spacing

**See Accompanying Pages for:** 

**Contact Bend Details** 

THIS IS A C.A.D. GENERATED DRAWING DO NOT MAKE MANUAL REVISIONS TO MASTER.