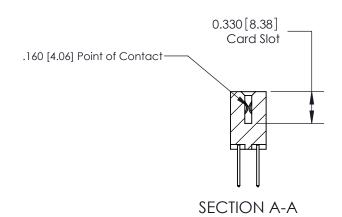

## **Contact Detail**

523-P.C. Tail .025 Sq.(0.64 Sq.) - Tail LG=.390(9.91) .156 [3.96] Contact Spacing x .200 [5.08] Row Spacing

**See Accompanying Pages for:** 

**Contact Bend Details** 

THIS IS A C.A.D. GENERATED DRAWING DO NOT MAKE MANUAL REVISIONS TO MASTER.