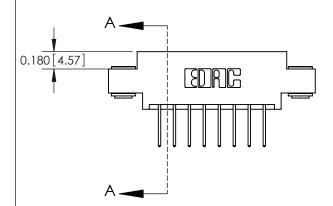

ISSUE NUMBER

ORIGINAL

837/887 Series High Temp Card Edge Connector Part Number: 887-016-523-803

**EDAC INC** TORONTO, ONTARIO CANADA

THESE DRAWINGS AND SPECIFICATIONS ARE THE PROPERTY OF EDAC INC.,AND SHALL NOT BE REPRODUCED, OR COPIED OR USED AS THE BASIS FOR THE MANUFACTURE OR SALE OF APPARATUS WITHOUT WRITTEN PERMISSION.