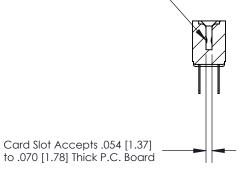

## **Contact Detail**

Wire Hole .087x.013(2.21x0.33) - Tail LG .282(7.16) .156 [3.96] Contact Spacing x .200 [5.08] Row Spacing

— 3.898[99.01] — 3.752[95.30] -0.343[8.71]

**SECTION A-A** 

.095 [2.41] Point of Contact (Measured from bottom of Card Slot)