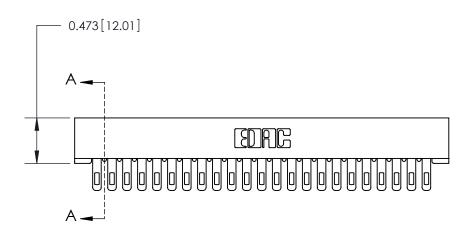

## **Contact Detail**

Wire Hole .087x.013(2.21x0.33) - Tail LG .282(7.16) .156 [3.96] Contact Spacing x .200 [5.08] Row Spacing

— 3.898[99.01] — 3.752[95.30] -0.343[8.71]

**SECTION A-A** 

.095 [2.41] Point of Contact (Measured from bottom of Card Slot)

**See Accompanying Page for:** 

**Contact Bend Details** 

807/857 Series High Temp Card Edge Connector Part Number: 857-046-500-201

| F |
|---|
|   |

YOUR CONNECTION TO QUALITY & SERVICE WITHOUT WRITTEN PERMISSION.