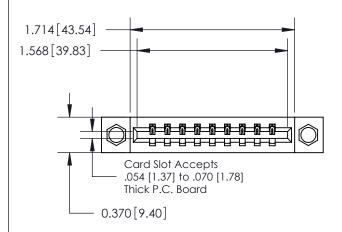

**Mounting Option** 

08-#4-40 Unified Threaded Inserts

## **Contact Detail**

521-P.C. Tail .025 Sq.(0.64 Sq.) - Tail LG=.150(3.81) .156 [3.96] Contact Spacing x .200 [5.08] Row Spacing

**See Accompanying Page for: Contact Bend Details** 

Part Number: 837-009-521-108