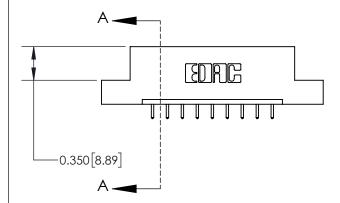

ISSUE NUMBER

ORIGINAL

| A | $\Box$ |
|---|--------|
|   | $\Box$ |
|   |        |

|                              | 0.600[15.24]——            |
|------------------------------|---------------------------|
|                              | 0.330 [8.38]<br>Card Slot |
| .160 [4.06] Point of Contact |                           |
|                              |                           |
|                              |                           |
|                              | Ų                         |
|                              | SECTION A-A               |