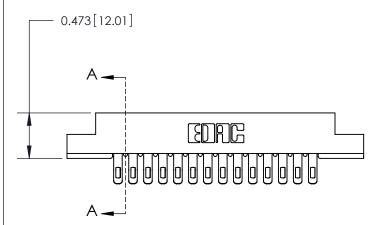

## **Contact Detail**

Extender Board Bend (Code 500 Contacts)

.156 [3.96] Contact Spacing x .200 [5.08] Row Spacing

**SECTION A-A** 

.095 [2.41] Point of Contact (Measured from bottom of Card Slot)

Card Slot Accepts .054 [1.37] to .070 [1.78] Thick P.C. Board