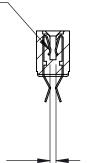

## **Contact Detail**

Extender Board Bend (Code 500 Contacts)

.156 [3.96] Contact Spacing x .200 [5.08] Row Spacing

**SECTION A-A** 

.095 [2.41] Point of Contact (Measured from bottom of Card Slot)

Card Slot Accepts .054 [1.37] to .070 [1.78] Thick P.C. Board