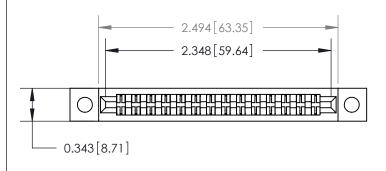

**Mounting Option** 

.128 (3.25) Dia. Mounting Holes

## **Contact Detail**

Extender Board Bend (Code 500 Contacts)

.156 [3.96] Contact Spacing x .200 [5.08] Row Spacing







**SECTION A-A** 

.095 [2.41] Point of Contact (Measured from bottom of Card Slot)



Card Slot Accepts .054 [1.37] to .070 [1.78] Thick P.C. Board

**See Accompanying Page for:** 

**Contact Bend Details** 

807/857 Series High Temp Card Edge Connector Part Number: 807-028-455-202



| ACAD REFERENCE NO. 807 ENG MASTER |                  |
|-----------------------------------|------------------|
| DRAWN: J.LEE                      | DATE: AUG. 11/09 |
| CHECKED:                          | DATE:            |
| SCALE: NTS                        | SHEET 1 OF 2     |
| DRAWING NUMBER                    | ISSUE            |

807 Assembly