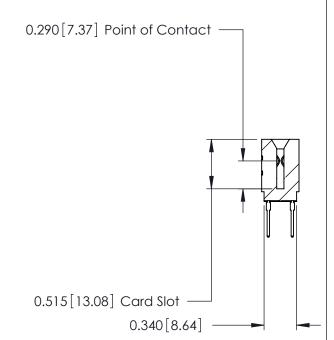

THIS IS A C.A.D. GENERATED DRAWING DO NOT MAKE MANUAL REVISIONS TO MASTER.

ORIGINAL

Contact Information
527-P.C. Tail, High Point - Tail LG.=.375(9.53)
.125" (3.18mm) Contact Spacing x .250" (6.35mm) Row Spacing