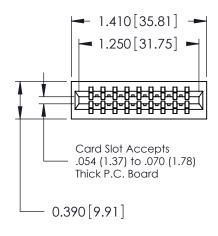

THIS IS A C.A.D. GENERATED DRAWING DO NOT MAKE MANUAL REVISIONS TO MASTER.

ORIGINAL

Contact Information
527-P.C. Tail, High Point - Tail LG.=.375(9.53)
.125" (3.18mm) Contact Spacing x .250" (6.35mm) Row Spacing