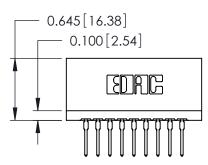

THIS IS A C.A.D. GENERATED DRAWING DO NOT MAKE MANUAL REVISIONS TO MASTER.

ORIGINAL

Contact Information
527-P.C. Tail, High Point - Tail LG.=.375(9.53)
.125" (3.18mm) Contact Spacing x .250" (6.35mm) Row Spacing