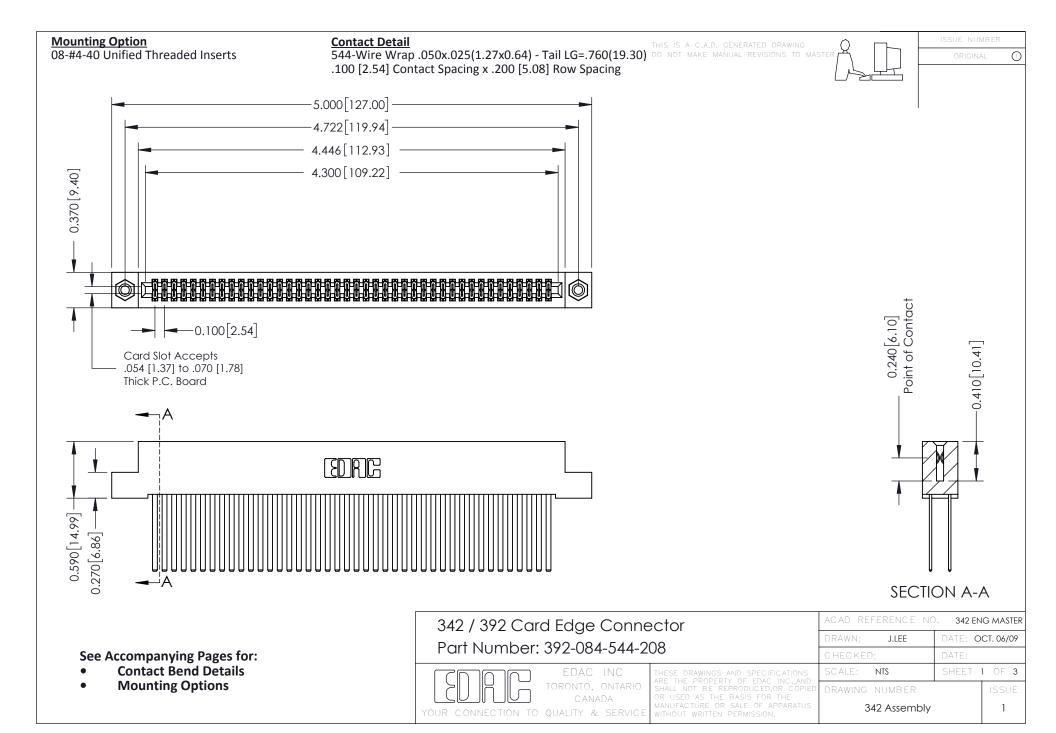

THIS IS A C.A.D. GENERATED DRAWING DO NOT MAKE MANUAL REVISIONS TO MASTER. ISSUE NUMBER

ORIGINAL

1



| 342 / 392 Series Card Edge Connector<br>Contact Bend Detail |                                                                                                                                                                                                  | ACAD REFERENCE NO. 342 ENG MASTER |             |                  |        |
|-------------------------------------------------------------|--------------------------------------------------------------------------------------------------------------------------------------------------------------------------------------------------|-----------------------------------|-------------|------------------|--------|
|