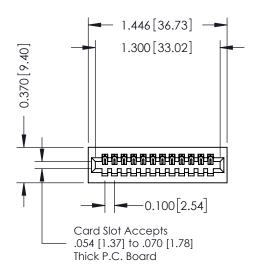

**Mounting Option** 01-No Mounting Lugs **Contact Detail** 

523-P.C. Tail .025 Sq.(0.64 Sq.) - Tail LG=.400(10.16) .100 [2.54] Contact Spacing x .200 [5.08] Row Spacing

1

## 0.410[10.41] SECTION A-A

**See Accompanying Pages for:** 

- **Contact Bend Details**
- **Mounting Options**

| 342 / 392 Card Edge Connector |
|-------------------------------|
| Part Number: 392-012-523-101  |