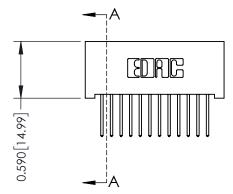

## 0.410[10.41] SECTION A-A

**See Accompanying Pages for:** 

- **Contact Bend Details**
- **Mounting Options**

| 342 / 392 Card Edge Connector |
|-------------------------------|
| Part Number: 392-012-523-101  |