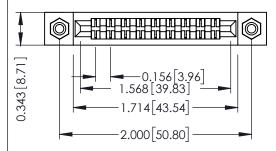

**Mounting Option** #4-40 Unified Threaded Inserts **Contact Detail** 

PC Tail .046x.013(1.17x0.33) - Tail LG=.358(9.09) .156 [3.96] Contact Spacing x .200 [5.08] Row Spacing