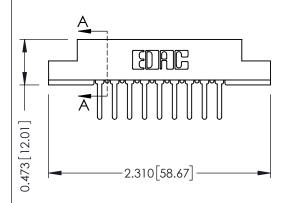

## SECTION A-A

J.LEE

| 307 / 357 Card Edge Connector<br>Part Number: 357-018-422-208 |                                        |                                                                                                                    |
|---------------------------------------------------------------|----------------------------------------|--------------------------------------------------------------------------------------------------------------------|
|                                                               | EDAC INC<br>TORONTO, ONTARIO<br>CANADA | THESE DRAWINGS AND SPECIFICA' ARE THE PROPERTY OF EDAC INC SHALL NOT BE REPRODUCED,OR OR USED AS THE BASIS FOR THE |