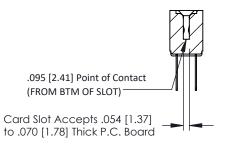

## SECTION A-A

J.LEE

| 307 / 357 Card Edge Connector<br>Part Number: 357-018-422-208 |                                        |                                                                                                                    |
|---------------------------------------------------------------|----------------------------------------|--------------------------------------------------------------------------------------------------------------------|
|                                                               | EDAC INC<br>TORONTO, ONTARIO<br>CANADA | THESE DRAWINGS AND SPECIFICA' ARE THE PROPERTY OF EDAC INC SHALL NOT BE REPRODUCED,OR OR USED AS THE BASIS FOR THE |