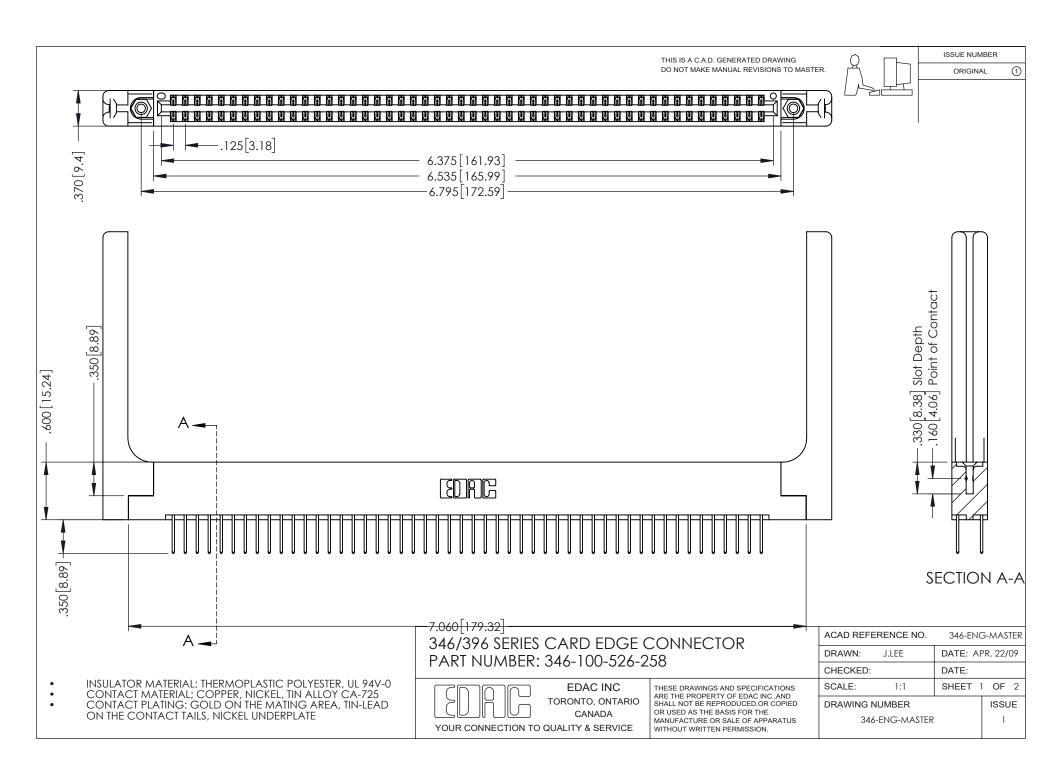

## **Contact Code 556**

INSULATOR MATERIAL: THERMOPLASTIC POLYESTER, UL 94V-0 CONTACT MATERIAL; COPPER, NICKEL, TIN ALLOY CA-725 CONTACT PLATING: GOLD ON THE MATING AREA, TIN-LEAD

ON THE CONTACT TAILS, NICKEL UNDERPLATE

## 346/396 SERIES CARD EDGE CONNECTOR CONTACT CODE 555,556,558,559,560 DIMENSIONS

YOUR CONNECTION TO QUALITY & SERVICE

**EDAC INC** TORONTO, ONTARIO CANADA

THESE DRAWINGS AND SPECIFICATIONS ARE THE PROPERTY OF EDAC INC.,AND SHALL NOT BE REPRODUCED, OR COPIED OR USED AS THE BASIS FOR THE MANUFACTURE OR SALE OF APPARATUS WITHOUT WRITTEN PERMISSION.