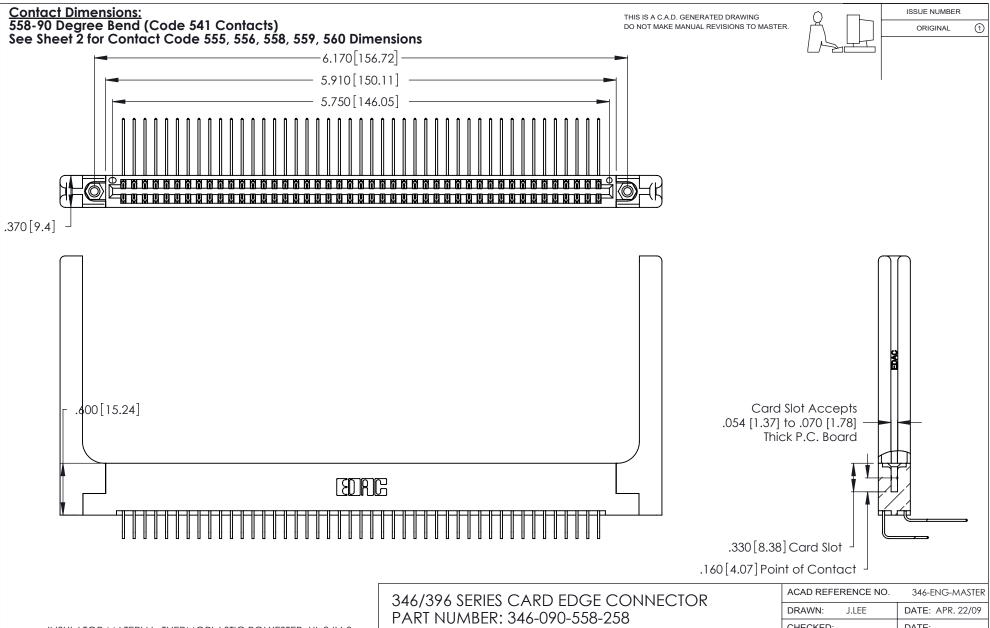

- INSULATOR MATERIAL: THERMOPLASTIC POLYESTER, UL 94V-0 CONTACT MATERIAL; COPPER, NICKEL, TIN\_ALLOY CA-725
- CONTACT PLATING: GOLD ON THE MATING AREA, TIN-LEAD ON THE CONTACT TAILS, NICKEL UNDERPLATE

| ACAD REFERENCE NO. |             | 346-ENG-MASTER   |       |
|--------------------|-------------|------------------|-------|
| DRAWN:             | J.LEE       | DATE: APR. 22/09 |       |
| CHECKED:           |             | DATE:            |       |
| SCALE:             | N.T.S       | SHEET            | OF 2  |
| DRAWING NUMBER     |             |                  | ISSUE |
| 346                | -ENG-MASTER |                  | 1     |
|                    |             |                  |       |