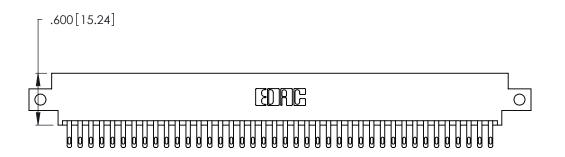

Contact Dimensions: 500-Wire Hole .050x.025 (1.27x0.64) - Tail LG. =.260 (6.60) .125 (3.18) Contact Spacing x .250 (6.35) Row Spacing

THIS IS A C.A.D. GENERATED DRAWING DO NOT MAKE MANUAL REVISIONS TO MASTER.

ISSUE NUMBER ORIGINAL (1)

- 5.285[134.24] -- 5.125[130.18] ----.370 [9.4]

- INSULATOR MATERIAL: THERMOPLASTIC POLYESTER, UL 94V-0 CONTACT MATERIAL; COPPER, NICKEL, TIN\_ALLOY CA-725
- CONTACT PLATING: GOLD ON THE MATING AREA, TIN-LEAD ON THE CONTACT TAILS, NICKEL UNDERPLATE

346/396 SERIES CARD EDGE CONNECTOR PART NUMBER: 346-080-500-812

**EDAC INC** TORONTO, ONTARIO CANADA

THESE DRAWINGS AND SPECIFICATIONS ARE THE PROPERTY OF EDAC INC.,AND SHALL NOT BE REPRODUCED, OR COPIED OR USED AS THE BASIS FOR THE MANUFACTURE OR SALE OF APPARATUS WITHOUT WRITTEN PERMISSION.