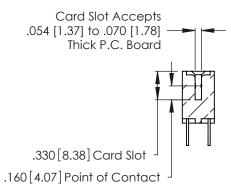

THIS IS A C.A.D. GENERATED DRAWING DO NOT MAKE MANUAL REVISIONS TO MASTER.

ISSUE NUMBER

ORIGINAL

1

**Contact Code 555** 

Contact Code 556

**Contact Code 558** 

**Contact Code 559** 

**Contact Code 560** 

INSULATOR MATERIAL: THERMOPLASTIC POLYESTER, UL 94V-0 CONTACT MATERIAL; COPPER, NICKEL, TIN ALLOY CA-725 CONTACT PLATING: GOLD ON THE MATING AREA, TIN-LEAD

ON THE CONTACT TAILS, NICKEL UNDERPLATE

346/396 SERIES CARD EDGE CONNECTOR CONTACT CODE 555,556,558,559,560 DIMENSIONS

YOUR CONNECTION TO QUALITY & SERVICE

**EDAC INC** TORONTO, ONTARIO CANADA

THESE DRAWINGS AND SPECIFICATIONS ARE THE PROPERTY OF EDAC INC.,AND SHALL NOT BE REPRODUCED, OR COPIED OR USED AS THE BASIS FOR THE MANUFACTURE OR SALE OF APPARATUS WITHOUT WRITTEN PERMISSION.