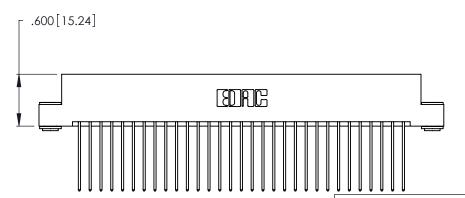

Card Slot Accepts .054 [1.37] to .070 [1.78] Thick P.C. Board .330 [8.38] Card Slot .160 [4.07] Point of Contact

INSULATOR MATERIAL: THERMOPLASTIC POLYESTER, UL 94V-0 CONTACT MATERIAL; COPPER, NICKEL, TIN\_ALLOY CA-725

CONTACT PLATING: GOLD ON THE MATING AREA, TIN-LEAD ON THE CONTACT TAILS, NICKEL UNDERPLATE

346/396 SERIES CARD EDGE CONNECTOR PART NUMBER: 346-062-541-203

YOUR CONNECTION TO QUALITY & SERVICE

**EDAC INC** TORONTO, ONTARIO CANADA