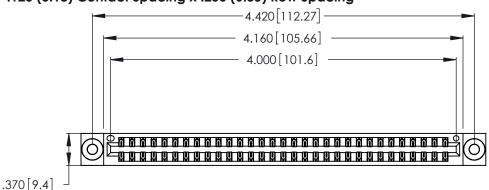

Contact Dimensions: 541-Wire Wrap .025 Sq. (0.64 Sq.) - Tail LG. =.750 (19.05) .125 (3.18) Contact Spacing x .250 (6.35) Row Spacing

THIS IS A C.A.D. GENERATED DRAWING DO NOT MAKE MANUAL REVISIONS TO MASTER.

Card Slot Accepts .054 [1.37] to .070 [1.78] Thick P.C. Board .330 [8.38] Card Slot .160 [4.07] Point of Contact

INSULATOR MATERIAL: THERMOPLASTIC POLYESTER, UL 94V-0 CONTACT MATERIAL; COPPER, NICKEL, TIN\_ALLOY CA-725