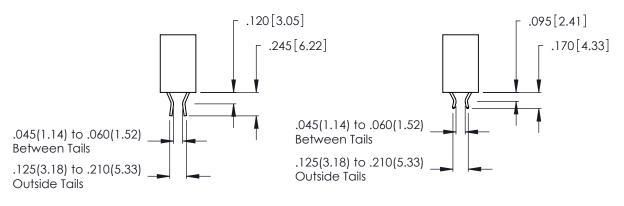

Contact Dimensions: 541-Wire Wrap .025 Sq. (0.64 Sq.) - Tail LG. =.750 (19.05) .125 (3.18) Contact Spacing x .250 (6.35) Row Spacing

THIS IS A C.A.D. GENERATED DRAWING DO NOT MAKE MANUAL REVISIONS TO MASTER.

**Contact Code 559** 

**Contact Code 560** 

INSULATOR MATERIAL: THERMOPLASTIC POLYESTER, UL 94V-0 CONTACT MATERIAL; COPPER, NICKEL, TIN ALLOY CA-725 CONTACT PLATING: GOLD ON THE MATING AREA, TIN-LEAD

ON THE CONTACT TAILS, NICKEL UNDERPLATE

346/396 SERIES CARD EDGE CONNECTOR CONTACT CODE 555,556,558,559,560 DIMENSIONS

YOUR CONNECTION TO QUALITY & SERVICE

**EDAC INC** TORONTO, ONTARIO CANADA

THESE DRAWINGS AND SPECIFICATIONS ARE THE PROPERTY OF EDAC INC.,AND SHALL NOT BE REPRODUCED, OR COPIED OR USED AS THE BASIS FOR THE MANUFACTURE OR SALE OF APPARATUS WITHOUT WRITTEN PERMISSION.