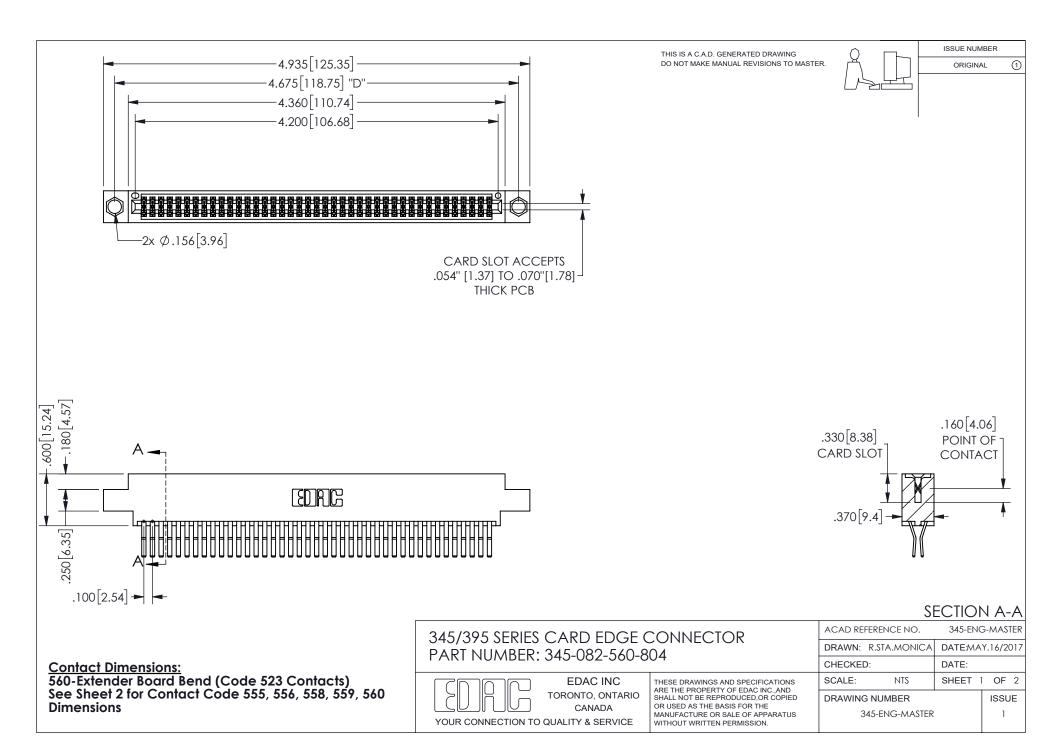

ISSUE NUMBER ORIGINAL

1









**Contact Code 558** 

Contact Code 559

Contact Code 560

INSULATOR MATERIAL: THERMOPLASTIC POLYESTER, UL 94V-0 DAP MATERIAL AVAILABLE UPON REQUEST

CONTACT MATERIAL; COPPER ALLOY

CONTACT PLATING: GOLD ON THE MATING AREA, TIN PLATING ON THE CONTACT TAILS, NICKEL UNDERPLATE

## 345/395 SERIES CARD EDGE CONNECTOR CONTACT CODE 555,556,558,559,560 DIMENSIONS

YOUR CONNECTION TO QUALITY & SERVICE

**EDAC INC** TORONTO, ONTARIO CANADA

THESE DRAWINGS AND SPECIFICATIONS ARE THE PROPERTY OF EDAC INC.,AND SHALL NOT BE REPRODUCED, OR COPIED OR USED AS THE BASIS FOR THE MANUFACTURE OR SALE OF APPARATUS WITHOUT WRITTEN PERMISSION.

| ACAD REFERENCE NO.  | 345-ENG-MASTER   |
|---------------------|------------------|
| DRAWN: R.STA.MONICA | DATE:MAY.16/2017 |
| C