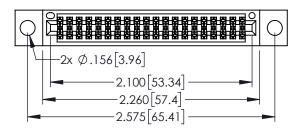

<u>Contact Dimensions:</u>
525-P.C. Tail .018 Sq.(0.46 Sq.) - Tail LG=.150(3.81)
.100 (2.54) Contact Spacing x .200 (5.08) Row Spacing

..330[8.38] CARD SLOT .160[4.06] POINT OF CONTACT

1

- INSULATOR MATERIAL: THERMOPLASTIC PBT BLACK, UL 94V-0
- CONTACT MATERIAL; COPPER TIN ALLOY CONTACT PLATING: GOLD ON THE MATING AREA, TIN PLATING ON THE CONTACT TAILS, NICKEL UNDERPLATE

| 345/395 SERIES CARD EDGE CONNECTOR |
|------------------------------------|
| PART NUMBER: 345-040-525-504       |

| ACAD REFERENCE NO. 345-ENG-MASTER |                 |           |  |
|-----------------------------------|-----------------|-----------|--|
| DRAWN: R.STA.MONICA               | DATE: <b>MA</b> | Y.16/2017 |  |
| CHECKED:                          | DATE:           |           |  |
| SCALE: 1:1                        | SHEET 1         | OF 2      |  |
| DRAWING NUMBER                    |                 | ISSUE     |  |
| 345-ENG-MASTER                    |                 | 1         |  |