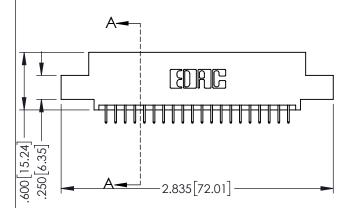

<u>Contact Dimensions:</u>
525-P.C. Tail .018 Sq.(0.46 Sq.) - Tail LG=.150(3.81)
.100 (2.54) Contact Spacing x .200 (5.08) Row Spacing

..330[8.38] CARD SLOT .160[4.06] POINT OF CONTACT

1

- INSULATOR MATERIAL: THERMOPLASTIC PBT BLACK, UL 94V-0
- CONTACT MATERIAL; COPPER TIN ALLOY CONTACT PLATING: GOLD ON THE MATING AREA, TIN PLATING ON THE CONTACT TAILS, NICKEL UNDERPLATE

| 345/395 SERIES CARD EDGE CONNECTOR |
|------------------------------------|
| PART NUMBER: 345-040-525-504       |

| ACAD REFERENCE NO. 345-ENG-MASTER |                 |           |  |
|-----------------------------------|-----------------|-----------|--|
| DRAWN: R.STA.MONICA               | DATE: <b>MA</b> | Y.16/2017 |  |
| CHECKED:                          | DATE:           |           |  |
| SCALE: 1:1                        | SHEET 1         | OF 2      |  |
| DRAWING NUMBER                    |                 | ISSUE     |  |
| 345-ENG-MASTER                    |                 | 1         |  |