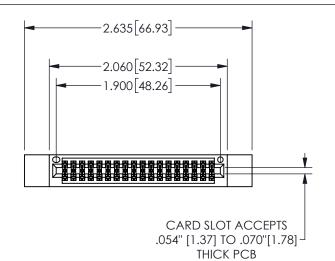

## 345/395 SERIES CARD EDGE CONNECTOR PART NUMBER: 345-036-556-212

YOUR CONNECTION TO QUALITY & SERVICE

**EDAC INC** TORONTO, ONTARIO CANADA

THESE DRAWINGS AND SPECIFICATIONS ARE THE PROPERTY OF EDAC INC.,AND SHALL NOT BE REPRODUCED, OR COPIED OR USED AS THE BASIS FOR THE MANUFACTURE OR SALE OF APPARATUS WITHOUT WRITTEN PERMISSION.

| ACAD REFERENCE NO.  | 345-ENG-MASTER   |  |
|---------------------|------------------|--|
| DRAWN: R.STA.MONICA | DATE:MAY.16/2017 |  |
| CHECKED:            | DATE:            |  |
| SCALE: NTS          | SHEET 1 OF 2     |  |
| DRAWING NUMBER      | ISSUE            |  |
| 345-ENG-MASTER      | 1                |  |
|                     |                  |  |