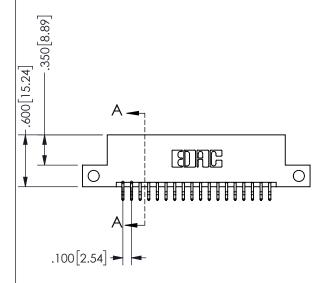

## <u>Contact Dimensions:</u> 556-Extender Board Bend (Code 520 Contacts) See Sheet 2 for Contact Code 555, 556, 558, 559, 560 **Dimensions**

.330[8.38] POINT OF CARD SLOT CONTACT

.160 4.06

SECTION A-A

ORIGINAL 1

ISSUE NUMBER

**Contact Code 558** 

Contact Code 559

**Contact Code 560** 

INSULATOR MATERIAL: THERMOPLASTIC POLYESTER, UL 94V-0 DAP MATERIAL AVAILABLE UPON REQUEST

CONTACT MATERIAL; COPPER ALLOY CONTACT PLATING: GOLD ON THE MATING AREA, TIN PLATING ON THE CONTACT TAILS, NICKEL UNDERPLATE