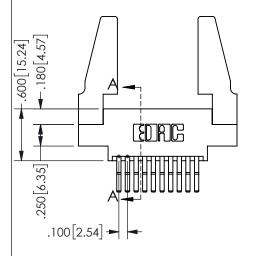

## 345/395 SERIES CARD EDGE CONNECTOR PART NUMBER: 345-020-560-888

YOUR CONNECTION TO QUALITY & SERVICE

**EDAC INC** TORONTO, ONTARIO CANADA

THESE DRAWINGS AND SPECIFICATIONS ARE THE PROPERTY OF EDAC INC.,AND SHALL NOT BE REPRODUCED, OR COPIED OR USED AS THE BASIS FOR THE MANUFACTURE OR SALE OF APPARATUS WITHOUT WRITTEN PERMISSION.

|                     |    | 4 / 1 / 1        |       |
|---------------------|----|------------------|-------|
| ACAD REFERENCE NO.  |    | 345-ENG-MASTER   |       |
| DRAWN: R.STA.MONICA |    | DATE:MAY.16/2017 |       |
| CHECKED:            |    | DATE:            |       |
| SCALE: N            | TS | SHEET 1          | OF 2  |
| DRAWING NUMBER      |    |                  | ISSUE |
| 345-ENG-MASTER      |    |                  | 1     |