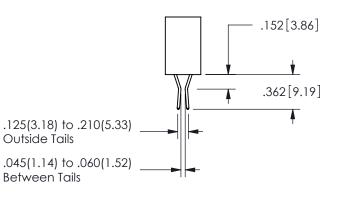

## **Contact Dimensions:** 560-Extender Board Bend (Code 523 Contacts) See Sheet 2 for Contact Code 555, 556, 558, 559, 560 **Dimensions**

.160 4.06 .330[8.38] POINT OF **CARD SLOT** CONTACT .370 9.4

SECTION A-A

ISSUE NUMBER ORIGINAL

1

**Contact Code 558** 

Contact Code 559

**Contact Code 560** 

INSULATOR MATERIAL: THERMOPLASTIC POLYESTER, UL 94V-0 DAP MATERIAL AVAILABLE UPON REQUEST

CONTACT MATERIAL; COPPER ALLOY CONTACT PLATING: GOLD ON THE MATING AREA, TIN PLATING ON THE CONTACT TAILS, NICKEL UNDERPLATE

345/395 SERIES CARD EDGE CONNECTOR CONTACT CODE 555,556,558,559,560 DIMENSIONS

YOUR CONNECTION TO QUALITY & SERVICE

**EDAC INC** TORONTO, ONTARIO CANADA

THESE DRAWINGS AND SPECIFICATIONS ARE THE PROPERTY OF EDAC INC.,AND SHALL NOT BE REPRODUCED, OR COPIED OR USED AS THE BASIS FOR THE MANUFACTURE OR SALE OF APPARATUS WITHOUT WRITTEN PERMISSION.

| ACAD REFERENCE NO.  | 345-ENG-MASTER   |
|---------------------|------------------|
| DRAWN: R.STA.MONICA | DATE:MAY.16/2017 |
| CHECKED:            | DATE:            |
| SCALE: 1:1          | SHEET 2 OF 2     |
| DRAWING NUMBER      | ISSUE            |
| 345-ENG-MASTER      | 1                |