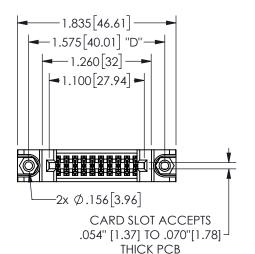

## 345/395 SERIES CARD EDGE CONNECTOR PART NUMBER: 345-020-560-888

YOUR CONNECTION TO QUALITY & SERVICE

**EDAC INC** TORONTO, ONTARIO CANADA

THESE DRAWINGS AND SPECIFICATIONS ARE THE PROPERTY OF EDAC INC.,AND SHALL NOT BE REPRODUCED, OR COPIED OR USED AS THE BASIS FOR THE MANUFACTURE OR SALE OF APPARATUS WITHOUT WRITTEN PERMISSION.

|                     |    | 4 / 1 / 1        |       |
|---------------------|----|------------------|-------|
| ACAD REFERENCE NO.  |    | 345-ENG-MASTER   |       |
| DRAWN: R.STA.MONICA |    | DATE:MAY.16/2017 |       |
| CHECKED:            |    | DATE:            |       |
| SCALE: N            | TS | SHEET 1          | OF 2  |
| DRAWING NUMBER      |    |                  | ISSUE |
| 345-ENG-MASTER      |    |                  | 1     |