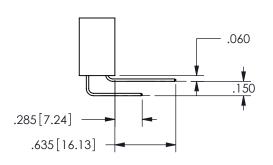

SECTION A-A

ISSUE NUMBER ORIGINAL

1

**Contact Code 558** 

Contact Code 559

**Contact Code 560** 

INSULATOR MATERIAL: THERMOPLASTIC POLYESTER, UL 94V-0 DAP MATERIAL AVAILABLE UPON REQUEST

CONTACT MATERIAL; COPPER ALLOY CONTACT PLATING: GOLD ON THE MATING AREA, TIN PLATING ON THE CONTACT TAILS, NICKEL UNDERPLATE

345/395 SERIES CARD EDGE CONNECTOR CONTACT CODE 555,556,558,559,560 DIMENSIONS

YOUR CONNECTION TO QUALITY & SERVICE

**EDAC INC** TORONTO, ONTARIO CANADA

THESE DRAWINGS AND SPECIFICATIONS ARE THE PROPERTY OF EDAC INC.,AND SHALL NOT BE REPRODUCED, OR COPIED OR USED AS THE BASIS FOR THE MANUFACTURE OR SALE OF APPARATUS WITHOUT WRITTEN PERMISSION.

| ACAD REFERENCE NO.  | 345-ENG-MASTER   |
|---------------------|------------------|
| DRAWN: R.STA.MONICA | DATE:MAY.16/2017 |
| CHECKED:            | DATE:            |
| SCALE: 1:1          | SHEET 2 OF 2     |
| DRAWING NUMBER      | ISSUE            |
| 345-ENG-MASTER      | 1                |