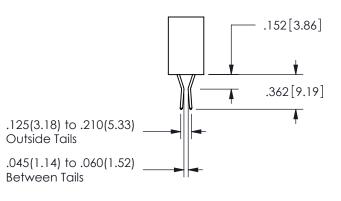

ORIGINAL 1

ISSUE NUMBER

**Contact Code 558** 

Contact Code 559

**Contact Code 560** 

- INSULATOR MATERIAL: THERMOPLASTIC POLYESTER, UL 94V-0 DAP MATERIAL AVAILABLE UPON REQUEST
- CONTACT MATERIAL; COPPER ALLOY

CONTACT PLATING: GOLD ON THE MATING AREA, TIN PLATING ON THE CONTACT TAILS, NICKEL UNDERPLATE

345/395 SERIES CARD EDGE CONNECTOR CONTACT CODE 555,556,558,559,560 DIMENSIONS

YOUR CONNECTION TO QUALITY & SERVICE

| ACAD REFERENCE NO.  | 345-ENG-MASTER   |
|---------------------|------------------|
| DRAWN: R.STA.MONICA | DATE:MAY.16/2017 |
| CHECKED:            | DATE:            |
| SCALE: 1:1          | SHEET 2 OF 2     |
| DRAWING NUMBER      | ISSUE            |
| 345-ENG-MASTER      | 1                |