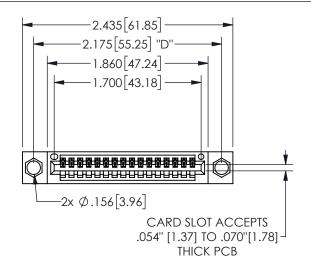

## SECTION A-A

345/395 SERIES CARD EDGE CONNECTOR PART NUMBER: 345-016-500-404

**EDAC INC** TORONTO, ONTARIO CANADA

THESE DRAWINGS AND SPECIFICATIONS ARE THE PROPERTY OF EDAC INC.,AND SHALL NOT BE REPRODUCED, OR COPIED OR USED AS THE BASIS FOR THE MANUFACTURE OR SALE OF APPARATUS WITHOUT WRITTEN PERMISSION.

| ACAD REFERENCE NO.  | 345-ENG-MASTER   |
|---------------------|------------------|
| DRAWN: R.STA.MONICA | DATE:MAY.16/2017 |
| CHECKED:            | DATE:            |
| SCALE: NTS          | SHEET 1 OF 2     |
| DRAWING NUMBER      | ISSUE            |
| 345-ENG-MASTER      | 1                |
|                     |                  |