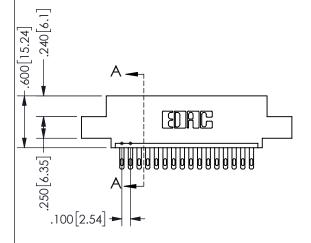

## SECTION A-A

345/395 SERIES CARD EDGE CONNECTOR PART NUMBER: 345-016-500-404

**EDAC INC** TORONTO, ONTARIO CANADA

THESE DRAWINGS AND SPECIFICATIONS ARE THE PROPERTY OF EDAC INC.,AND SHALL NOT BE REPRODUCED, OR COPIED OR USED AS THE BASIS FOR THE MANUFACTURE OR SALE OF APPARATUS WITHOUT WRITTEN PERMISSION.

| ACAD REFERENCE NO.  | 345-ENG-MASTER   |
|---------------------|------------------|
| DRAWN: R.STA.MONICA | DATE:MAY.16/2017 |
| CHECKED:            | DATE:            |
| SCALE: NTS          | SHEET 1 OF 2     |
| DRAWING NUMBER      | ISSUE            |
| 345-ENG-MASTER      | 1                |
|                     |                  |