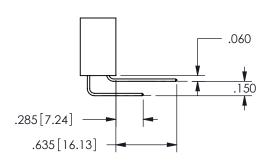

ORIGINAL 1

ISSUE NUMBER

**Contact Code 558** 

Contact Code 559

**Contact Code 560** 

- INSULATOR MATERIAL: THERMOPLASTIC POLYESTER, UL 94V-0 DAP MATERIAL AVAILABLE UPON REQUEST
- CONTACT MATERIAL; COPPER ALLOY

CONTACT PLATING: GOLD ON THE MATING AREA, TIN PLATING ON THE CONTACT TAILS, NICKEL UNDERPLATE

345/395 SERIES CARD EDGE CONNECTOR CONTACT CODE 555,556,558,559,560 DIMENSIONS

YOUR CONNECTION TO QUALITY & SERVICE

| ACAD REFERENCE NO.  | 345-ENG-MASTER   |
|---------------------|------------------|
| DRAWN: R.STA.MONICA | DATE:MAY.16/2017 |
| CHECKED:            | DATE:            |
| SCALE: 1:1          | SHEET 2 OF 2     |
| DRAWING NUMBER      | ISSUE            |
| 345-ENG-MASTER      | 1                |