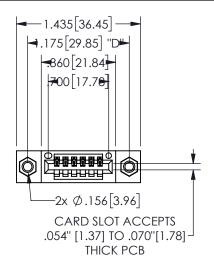

.160 4.06 .330[8.38] POINT OF CARD SLOT CONTACT .370 9.4

345/395 SERIES CARD EDGE CONNECTOR PART NUMBER: 345-006-523-107

YOUR CONNECTION TO QUALITY & SERVICE

**EDAC INC** TORONTO, ONTARIO CANADA

THESE DRAWINGS AND SPECIFICATIONS ARE THE PROPERTY OF EDAC INC.,AND SHALL NOT BE REPRODUCED, OR COPIED OR USED AS THE BASIS FOR THE MANUFACTURE OR SALE OF APPARATUS WITHOUT WRITTEN PERMISSION.