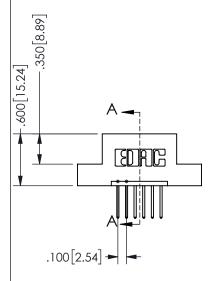

SECTION A-A

ISSUE NUMBER ORIGINAL

1

**Contact Code 558** 

Contact Code 559

**Contact Code 560** 

INSULATOR MATERIAL: THERMOPLASTIC POLYESTER, UL 94V-0

DAP MATERIAL AVAILABLE UPON REQUEST

CONTACT MATERIAL; COPPER ALLOY CONTACT PLATING: GOLD ON THE MATING AREA, TIN PLATING ON THE CONTACT TAILS, NICKEL UNDERPLATE

345/395 SERIES CARD EDGE CONNECTOR CONTACT CODE 555,556,558,559,560 DIMENSIONS