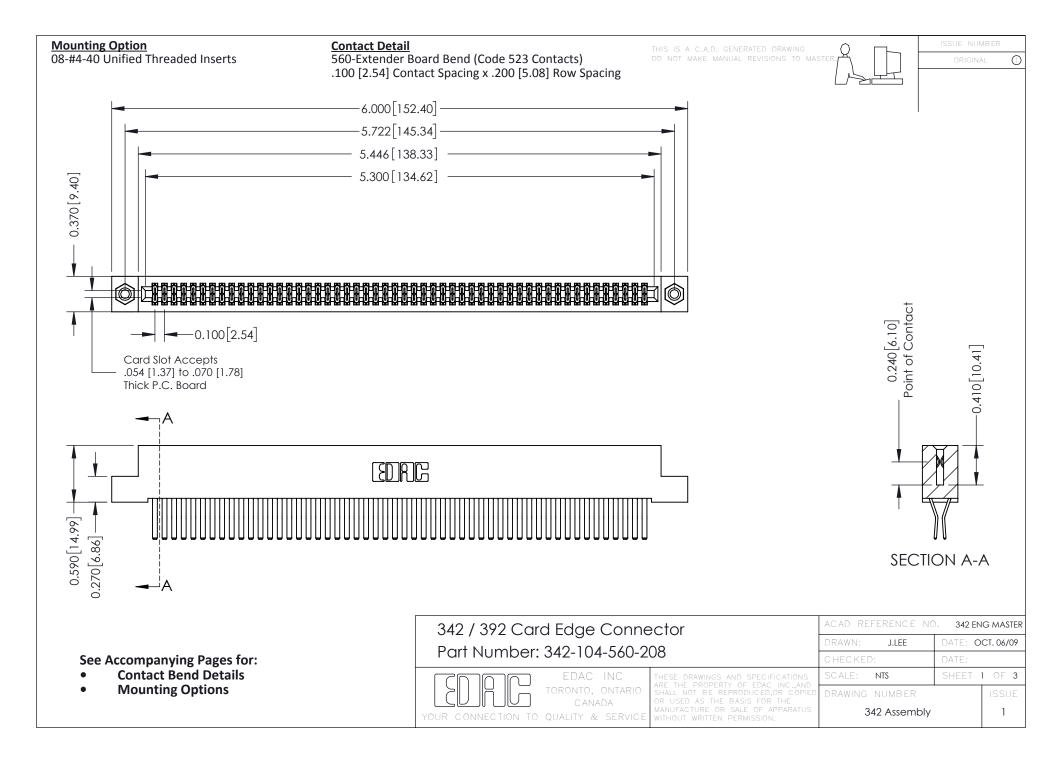

THIS IS A C.A.D. GENERATED DRAWING DO NOT MAKE MANUAL REVISIONS TO MASTER. ISSUE NUMBER

ORIGINAL

1



| 342 / 392 Series Card Edge Connector<br>Contact Bend Detail |                                                                                                                                                                                                  | ACAD REFERENCE NO. 342 ENG MASTER |             |                  |        |
|-------------------------------------------------------------|--------------------------------------------------------------------------------------------------------------------------------------------------------------------------------------------------|-----------------------------------|-------------|------------------|--------|
|