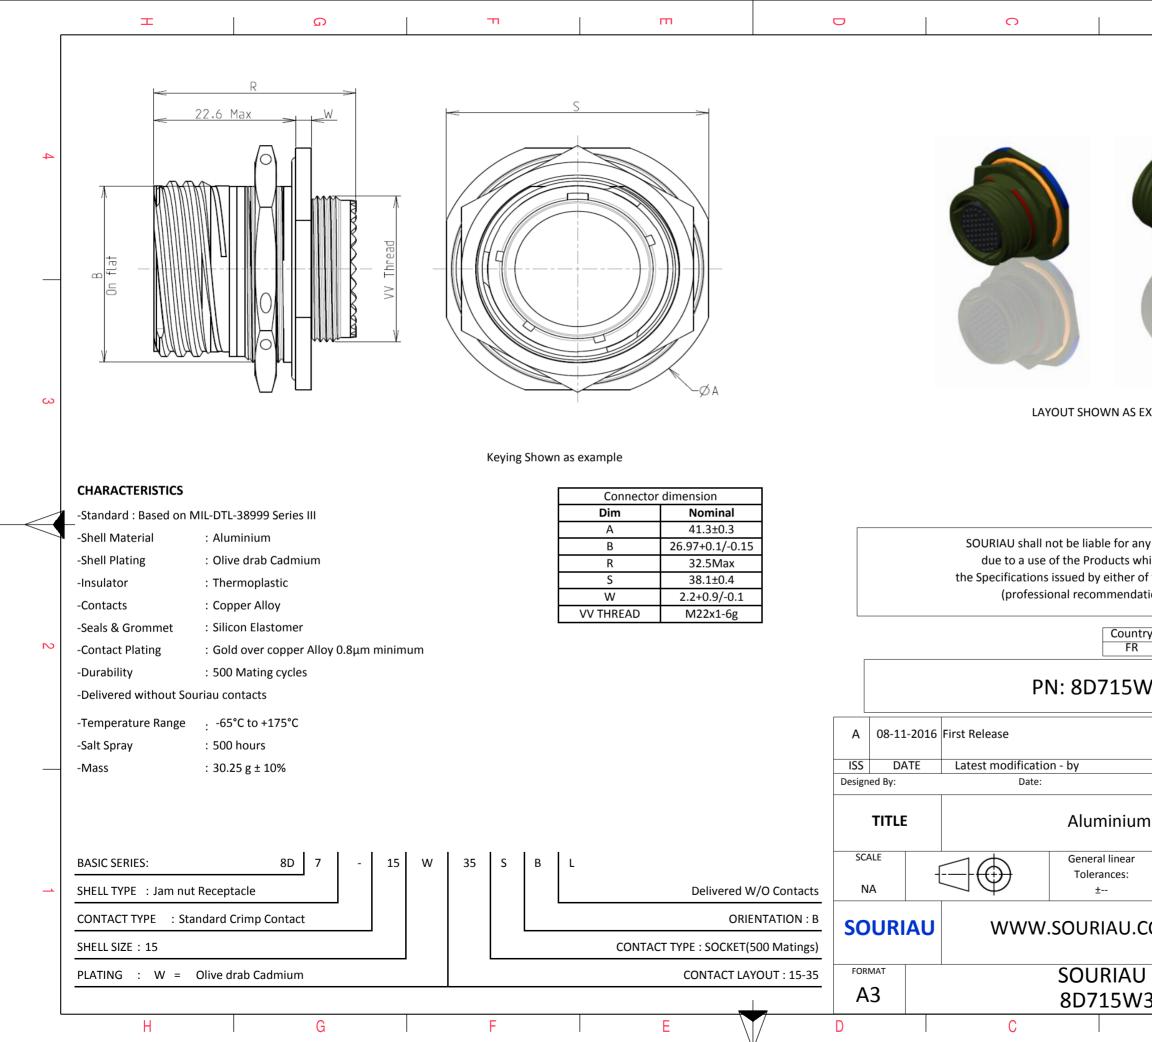

|            | Φ                                                                  |                                                                 | Þ        |        |      |  |  |  |
|------------|--------------------------------------------------------------------|-----------------------------------------------------------------|----------|--------|------|--|--|--|
|            |                                                                    |                                                                 |          |        |      |  |  |  |
|            |                                                                    |                                                                 |          |        |      |  |  |  |
|            |                                                                    |                                                                 |          |        |      |  |  |  |
|            | 1.0/                                                               |                                                                 |          |        | 4    |  |  |  |
|            | 1                                                                  |                                                                 |          |        |      |  |  |  |
|            |                                                                    | /                                                               |          |        |      |  |  |  |
|            |                                                                    |                                                                 |          |        |      |  |  |  |
|            |                                                                    |                                                                 |          |        |      |  |  |  |
|            | a la                                                               | 1                                                               |          |        |      |  |  |  |
|            |                                                                    |                                                                 |          |        |      |  |  |  |
| S EXA      | EXAMPLE                                                            |                                                                 |          |        |      |  |  |  |
|            |                                                                    |                                                                 |          |        |      |  |  |  |
|            |                                                                    |                                                                 |          |        |      |  |  |  |
| anv n      | non-conformit                                                      | y or damage                                                     |          |        |      |  |  |  |
| whicl      | any non-conformity or damage<br>which does not comply with         |                                                                 |          |        |      |  |  |  |
|            | r of the Parties or by a third party<br>dation, technical notice.) |                                                                 |          |        |      |  |  |  |
| intry<br>R | y Jurisdiction & Control List<br>Not Listed                        |                                                                 |          |        |      |  |  |  |
|            |                                                                    |                                                                 |          |        | 2    |  |  |  |
| SW35SBL    |                                                                    |                                                                 |          |        |      |  |  |  |
|            |                                                                    |                                                                 |          |        |      |  |  |  |
|            |                                                                    | CUSTOME                                                         | RDRAWING | MOD N° | <br> |  |  |  |
| um l       | n Receptacle 8D series                                             |                                                                 |          |        |      |  |  |  |
| ar         | NPRDS / PROJECT                                                    |                                                                 |          |        |      |  |  |  |
|            |                                                                    | 8                                                               | 59       |        | 1    |  |  |  |
| .COM       |                                                                    |                                                                 |          |        |      |  |  |  |
|            |                                                                    | it must not be reproduced or<br>communicated without permission |          |        |      |  |  |  |
| U DRG N°   |                                                                    |                                                                 |          | SHEET  |      |  |  |  |
| N3         | 5SBL-C                                                             |                                                                 | A        | 1/2    | J    |  |  |  |
|            | D                                                                  |                                                                 | A        |        |      |  |  |  |
|            |                                                                    |                                                                 |          |        |      |  |  |  |

|          |                                                                                                                                                                                                                                                                                                                                           | ۵                                                                                                                                                                                                                                                                                                                                                                                                                                                                                                                                                                                                                                                                                                                                                                                                                                                                                                      | וד | m | D                                 | 0                                                                                                                                             |
|----------|-------------------------------------------------------------------------------------------------------------------------------------------------------------------------------------------------------------------------------------------------------------------------------------------------------------------------------------------|--------------------------------------------------------------------------------------------------------------------------------------------------------------------------------------------------------------------------------------------------------------------------------------------------------------------------------------------------------------------------------------------------------------------------------------------------------------------------------------------------------------------------------------------------------------------------------------------------------------------------------------------------------------------------------------------------------------------------------------------------------------------------------------------------------------------------------------------------------------------------------------------------------|----|---|-----------------------------------|-----------------------------------------------------------------------------------------------------------------------------------------------|
|          |                                                                                                                                                                                                                                                                                                                                           | Contact Layout                                                                                                                                                                                                                                                                                                                                                                                                                                                                                                                                                                                                                                                                                                                                                                                                                                                                                         |    |   |                                   | Panel cutout                                                                                                                                  |
| 4        | ×                                                                                                                                                                                                                                                                                                                                         |                                                                                                                                                                                                                                                                                                                                                                                                                                                                                                                                                                                                                                                                                                                                                                                                                                                                                                        |    |   |                                   | JAM NUT RECEPTACLE (TYPE 7)                                                                                                                   |
|          | Contact<br>position ID         Loca           1         +.045 (1.14)           2         +.123 (3.12)           3         +.211 (5.36)           4         +.254 (6.45)           5        200 (5.08)           6         +.247 (6.27)           7         +.200 (5.08)           8         +.130 (3.30)           9         +.045 (1.14) | Y-axis<br>(mm)         Contact<br>position ID         X-axis<br>(mm)         Y-axis<br>(mm)           + 262 (6.65)         20         + 123 (3.12)         + 119 (3.02)           + 217 (5.51)         21         + 170 (4.32)         - 0.050 (1.27)           + 160 (4.06)         22         + 170 (4.32)         - 0.050 (1.27)           + 080 (2.03)         23         + 123 (3.12)         - 127 (3.23)           - 010 (2.57)         24         - 0.45 (1.14)         - 172 (4.37)           - 098 (2.49)         25         - 0.45 (1.14)         - 172 (4.37)           - 175 (4.45)         26         - 123 (3.12)         - 127 (3.23)           - 232 (5.89)         27         - 170 (4.32)         -0.50 (0.17)           - 266 (6.65)         28         - 170 (4.32)         - 0.50 (1.14)                                                                                         |    |   |                                   | Max. thickness panel for receptacle:Type 7: 3.2 mm                                                                                            |
| ယ        | 17        123 (3.12)           18        045 (1.14)           19         +.045 (1.14)           (I)         (I)           Shell         Arrangement                                                                                                                                                                                       | -262 (6.65)         29         -123 (3.12)         +.119 (3.02)           -232 (5.89)         30        045 (1.14)         +.172 (4.37)           -175 (4.45)         31         +.045 (1.14)         +.172 (4.37)           -088 (2.49)         32         +.090 (2.29)        004 (0.10)           -010 (25)         33         +.045 (1.14)        082 (2.08)           +.080 (2.03)         34        045 (1.14)        082 (2.08)           +.160 (4.06)         35        090 (2.29)        004 (0.10)           +.217 (5.51)         36        045 (1.14)         +.074 (1.88)           +.262 (6.65)         37         +.000 (0.00)        004 (0.10)           +.172 (4.37)         -         -         -           Applicable to MIL-DTL-38999 only)         umber of contact         Supersedes contacts         contact           37         22D         M         All         MS27528-35 |    |   |                                   | Dim         Nominal           B         27.56+0/-0.25           ØC         28.83+0.25/-0                                                      |
|          | 10 - 00                                                                                                                                                                                                                                                                                                                                   | 31 220 Mi An M32/326-33                                                                                                                                                                                                                                                                                                                                                                                                                                                                                                                                                                                                                                                                                                                                                                                                                                                                                |    |   |                                   |                                                                                                                                               |
|          |                                                                                                                                                                                                                                                                                                                                           |                                                                                                                                                                                                                                                                                                                                                                                                                                                                                                                                                                                                                                                                                                                                                                                                                                                                                                        |    |   |                                   | SOURIAU shall not be liable for any<br>due to a use of the Products wh<br>the Specifications issued by either of<br>(professional recommendat |
| N        |                                                                                                                                                                                                                                                                                                                                           |                                                                                                                                                                                                                                                                                                                                                                                                                                                                                                                                                                                                                                                                                                                                                                                                                                                                                                        |    |   |                                   | Countr<br>FR                                                                                                                                  |
|          |                                                                                                                                                                                                                                                                                                                                           |                                                                                                                                                                                                                                                                                                                                                                                                                                                                                                                                                                                                                                                                                                                                                                                                                                                                                                        |    |   |                                   | PN: 8D715W                                                                                                                                    |
|          |                                                                                                                                                                                                                                                                                                                                           |                                                                                                                                                                                                                                                                                                                                                                                                                                                                                                                                                                                                                                                                                                                                                                                                                                                                                                        |    |   | A 08-11<br>ISS DA<br>Designed By: | -2016 First Release<br>TE Latest modification - by<br>Date:                                                                                   |
|          |                                                                                                                                                                                                                                                                                                                                           |                                                                                                                                                                                                                                                                                                                                                                                                                                                                                                                                                                                                                                                                                                                                                                                                                                                                                                        |    |   | TITLE                             | Aluminium                                                                                                                                     |
| <b>_</b> |                                                                                                                                                                                                                                                                                                                                           |                                                                                                                                                                                                                                                                                                                                                                                                                                                                                                                                                                                                                                                                                                                                                                                                                                                                                                        |    |   | SCALE                             | General linear<br>Tolerances:<br>±                                                                                                            |
|          |                                                                                                                                                                                                                                                                                                                                           |                                                                                                                                                                                                                                                                                                                                                                                                                                                                                                                                                                                                                                                                                                                                                                                                                                                                                                        |    |   | SOURI                             | AU WWW.SOURIAU.C                                                                                                                              |
|          |                                                                                                                                                                                                                                                                                                                                           |                                                                                                                                                                                                                                                                                                                                                                                                                                                                                                                                                                                                                                                                                                                                                                                                                                                                                                        |    |   | FORMAT<br>A3                      | SOURIAU<br>8D715W3                                                                                                                            |
|          | Н                                                                                                                                                                                                                                                                                                                                         | G                                                                                                                                                                                                                                                                                                                                                                                                                                                                                                                                                                                                                                                                                                                                                                                                                                                                                                      | F  | E | D                                 | C                                                                                                                                             |