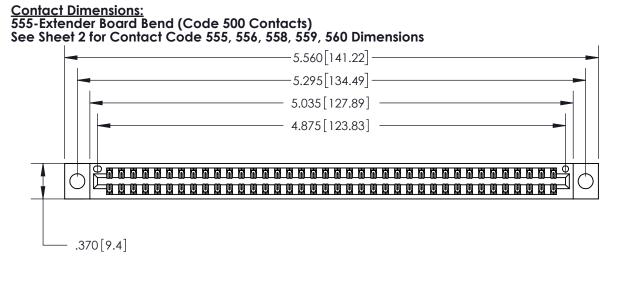

846/896 SERIES HIGH TEMP CARD EDGE CONNECTOR PART NUMBER: 896-076-555-804

YOUR CONNECTION TO QUALITY & SERVICE

**EDAC INC** TORONTO, ONTARIO CANADA

THESE DRAWINGS AND SPECIFICATIONS ARE THE PROPERTY OF EDAC INC.,AND SHALL NOT BE REPRODUCED, OR COPIED OR USED AS THE BASIS FOR THE MANUFACTURE OR SALE OF APPARATUS WITHOUT WRITTEN PERMISSION.

| ACAD REFERENCE NO. | 846-ENG-MASTER   |
|--------------------|------------------|
| DRAWN: J.LEE       | DATE: APR. 22/09 |
| CHECKED:           | DATE:            |
| SCALE: 1:1         | SHEET 1 OF 2     |
| DRAWING NUMBER     | ISSUE            |
| 846-FNG-MASTER     | 1                |