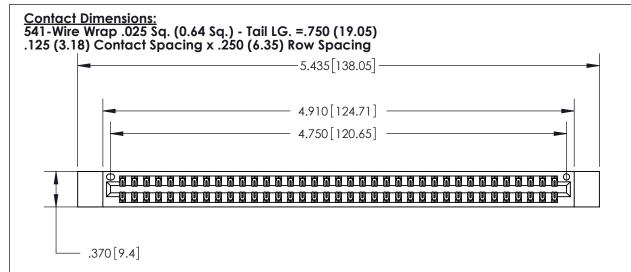

846/896 SERIES HIGH TEMP CARD EDGE CONNECTOR PART NUMBER: 896-074-541-812

YOUR CONNECTION TO QUALITY & SERVICE

**EDAC INC** TORONTO, ONTARIO CANADA

THESE DRAWINGS AND SPECIFICATIONS ARE THE PROPERTY OF EDAC INC.,AND SHALL NOT BE REPRODUCED, OR COPIED OR USED AS THE BASIS FOR THE MANUFACTURE OR SALE OF APPARATUS WITHOUT WRITTEN PERMISSION.