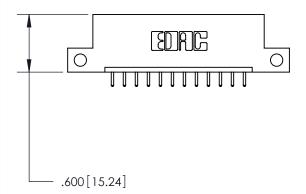

## 846/896 SERIES HIGH TEMP CARD EDGE CONNECTOR CONTACT CODE 555,556,558,559,560 DIMENSIONS

.150 [3.81]

YOUR CONNECTION TO QUALITY & SERVICE

**Contact Code 559** 

**EDAC INC** TORONTO, ONTARIO CANADA

THESE DRAWINGS AND SPECIFICATIONS ARE THE PROPERTY OF EDAC INC.,AND SHALL NOT BE REPRODUCED, OR COPIED OR USED AS THE BASIS FOR THE MANUFACTURE OR SALE OF APPARATUS WITHOUT WRITTEN PERMISSION.

THIS IS A C.A.D. GENERATED DRAWING DO NOT MAKE MANUAL REVISIONS TO MASTER.

ISSUE NUMBER

.165[4.19]

.375 [9.54]

ORIGINAL

1

.060 [1.52] .125(3.18) to .210(5.33) **Outside Tails** .125(3.18) to .210(5.33) **Outside Tails** 