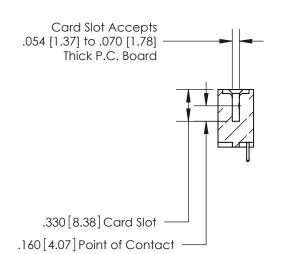

## 846/896 SERIES HIGH TEMP CARD EDGE CONNECTOR CONTACT CODE 555,556,558,559,560 DIMENSIONS

.150 [3.81]

YOUR CONNECTION TO QUALITY & SERVICE

**Contact Code 559** 

**EDAC INC** TORONTO, ONTARIO CANADA

THESE DRAWINGS AND SPECIFICATIONS ARE THE PROPERTY OF EDAC INC.,AND SHALL NOT BE REPRODUCED, OR COPIED OR USED AS THE BASIS FOR THE MANUFACTURE OR SALE OF APPARATUS WITHOUT WRITTEN PERMISSION.

**Contact Code 558** 

**Contact Code 560** 

INSULATOR MATERIAL: THERMOPLASTIC POLYESTER, UL 94V-0 CONTACT MATERIAL; COPPER, NICKEL, TIN ALLOY CA-725 CONTACT PLATING: GOLD ON THE MATING AREA, TIN-LEAD ON THE CONTACT TAILS, NICKEL UNDERPLATE