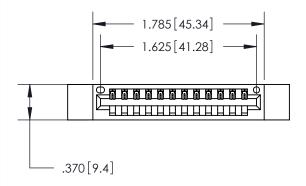

846/896 SERIES HIGH TEMP CARD EDGE CONNECTOR PART NUMBER: 896-012-521-112

**EDAC INC** TORONTO, ONTARIO CANADA

THESE DRAWINGS AND SPECIFICATIONS ARE THE PROPERTY OF EDAC INC., AND SHALL NOT BE REPRODUCED, OR COPIED OR USED AS THE BASIS FOR THE MANUFACTURE OR SALE OF APPARATUS WITHOUT WRITTEN PERMISSION.

Contact Dimensions: 521-P.C. Tail .025 Sq. (0.64 Sq.) - Tail LG. =.150 (3.81) .125 (3.18) Contact Spacing x .250 (6.35) Row Spacing

THIS IS A C.A.D. GENERATED DRAWING DO NOT MAKE MANUAL REVISIONS TO MASTER.