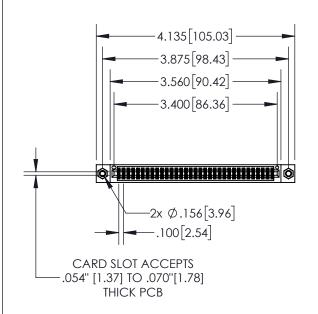

| 845/ | 895 SERIES HIGH | I TEMP CARE | EDGE ( | CONNECTOR |
|------|-----------------|-------------|--------|-----------|
| PAR  | T NUMBER: 895-0 | 066-542-207 |        |           |

| ACAD REFERENCE NO   | . 845-ENG-MASTER |
|---------------------|------------------|
| DRAWN: R.STA.MONICA | DATE:MAY.16/2017 |
| CHECKED:            | DATE:            |
| SCALE: 1:2          | SHEET 1 OF 2     |
| DRAWING NUMBER      | ISSUE            |