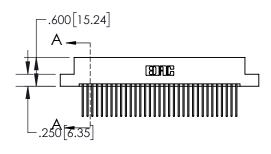

1

| .330[8.38]<br>CARD SLOT |     |                                   |  |  |  |
|-------------------------|-----|-----------------------------------|--|--|--|
| -                       | -   | .370[9.40]                        |  |  |  |
|                         |     | SECTION A-A                       |  |  |  |
| .150 [3.                | 81] | .160[4.06]<br>POINT OF<br>CONTACT |  |  |  |
| -                       | -   | <b>-</b> 200[5.08]                |  |  |  |

## 845/895 SERIES HIGH TEMP CARD EDGE CONNECTOR CONTACT CODE 555,556,558,559,560 DIMENSIONS

YOUR CONNECTION TO QUALITY & SERVICE

|   | ACAD REFERENCE NO. 845-ENG-MASTER |                  |  |  |  |  |
|---|-----------------------------------|------------------|--|--|--|--|
|   | DRAWN: R.STA.MONICA               | DATE:MAY.16/2017 |  |  |  |  |
|   | CHECKED:                          | DATE:            |  |  |  |  |
|   | SCALE: 1:1                        | SHEET 2 OF 2     |  |  |  |  |
| D | DRAWING NUMBER                    | ISSUE            |  |  |  |  |