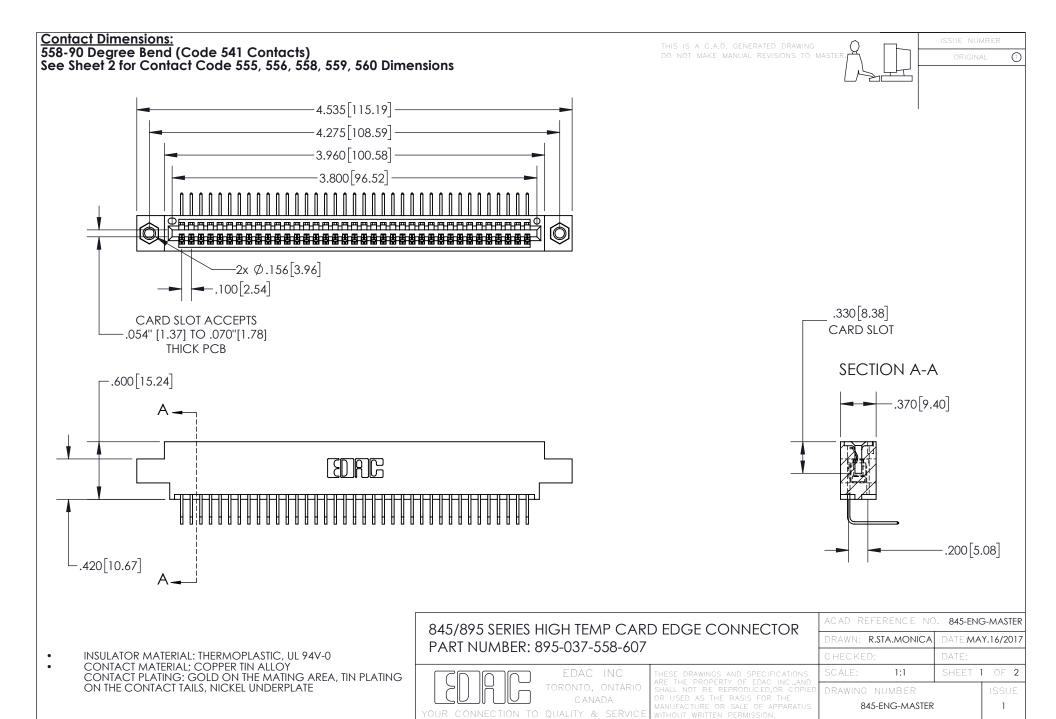

INSULATOR MATERIAL: THERMOPLASTIC POLYESTER, UL 94V-0 DAP MATERIAL AVAILABLE UPON REQUEST

**Contact Code 558** 

CONTACT MATERIAL; COPPER ALLOY CONTACT PLATING: GOLD ON THE MATING AREA, TIN PLATING ON THE CONTACT TAILS, NICKEL UNDERPLATE