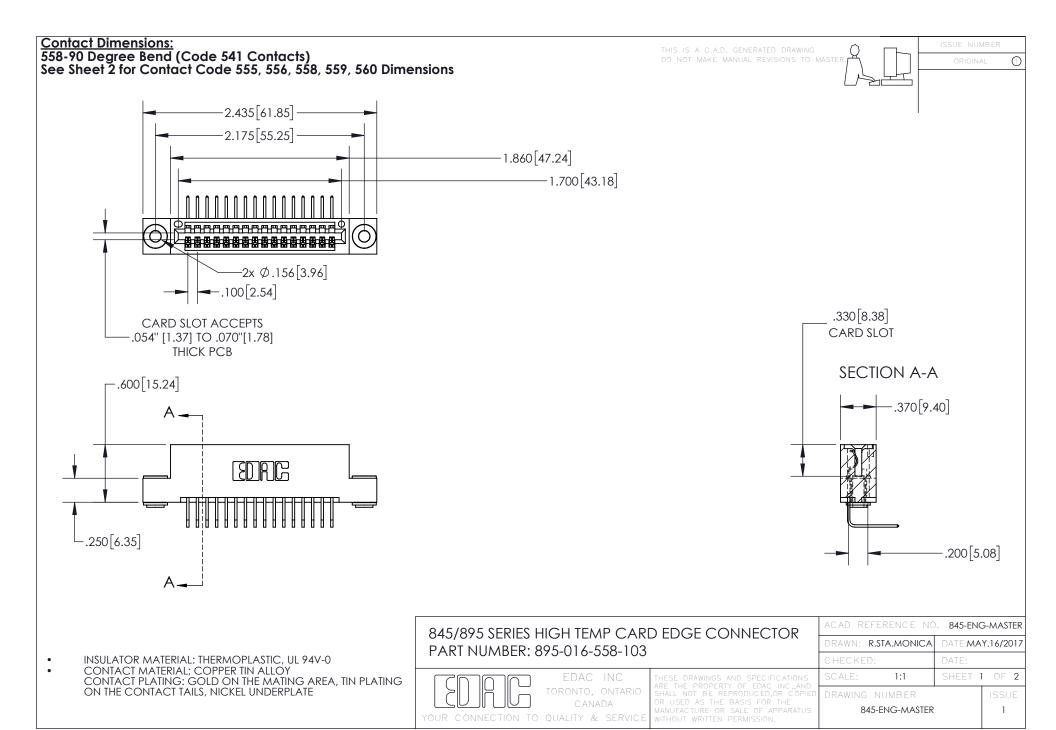

INSULATOR MATERIAL: THERMOPLASTIC POLYESTER, UL 94V-0 DAP MATERIAL AVAILABLE UPON REQUEST

**Contact Code 558** 

CONTACT MATERIAL; COPPER ALLOY CONTACT PLATING: GOLD ON THE MATING AREA, TIN PLATING ON THE CONTACT TAILS, NICKEL UNDERPLATE