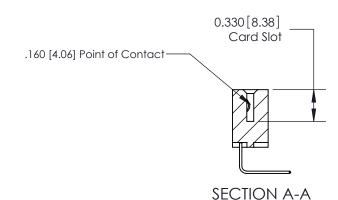

## **Contact Detail**

558-90 Degree Bend (Code 541 Contacts)

.156 [3.96] Contact Spacing x .200 [5.08] Row Spacing

THIS IS A C.A.D. GENERATED DRAWING DO NOT MAKE MANUAL REVISIONS TO MASTER.

ISSUE NUMBER

ORIGINAL