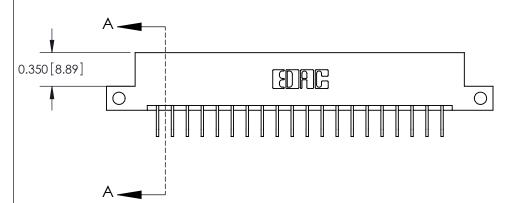

**Mounting Option** 

12-.128 (3.25) Dia. Side Mounting Holes

## **Contact Detail**

558-90 Degree Bend (Code 541 Contacts)

.156 [3.96] Contact Spacing x .200 [5.08] Row Spacing

THIS IS A C.A.D. GENERATED DRAWING DO NOT MAKE MANUAL REVISIONS TO MASTER.



ISSUE NUMBER

ORIGINAL







**See Accompanying Pages for:** 

**Contact Bend Details** 

837/887 Series High Temp Card Edge Connector Part Number: 887-020-558-112



**EDAC INC** TORONTO, ONTARIO CANADA

THESE DRAWINGS AND SPECIFICATIONS ARE THE PROPERTY OF EDAC INC.,AND SHALL NOT BE REPRODUCED, OR COPIED OR USED AS THE BASIS FOR THE MANUFACTURE OR SALE OF APPARATUS WITHOUT WRITTEN PERMISSION.

| ACAD REFERENCE NO. | 837 ENG MASTER   |  |  |  |
|--------------------|------------------|--|--|--|
| DRAWN: J.LEE       | DATE: OCT. 06/09 |  |  |  |
| CHECKED:           | DATE:            |  |  |  |
| SCALE: NTS         | SHEET 1 OF 2     |  |  |  |
| DRAWING NUMBER     | ISSUE            |  |  |  |
| 837 Assembly       | 1 1              |  |  |  |



ISSUE NUMBER

ORIGINAL

1



|     | 837/887 Series High Temp Card