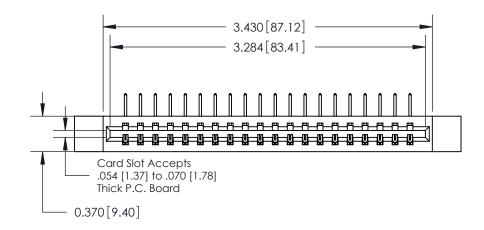

**See Accompanying Pages for:** 

**Contact Bend Details** 

837/887 Series High Temp Card Edge Connector Part Number: 887-020-558-112

**EDAC INC** TORONTO, ONTARIO CANADA

THESE DRAWINGS AND SPECIFICATIONS ARE THE PROPERTY OF EDAC INC.,AND SHALL NOT BE REPRODUCED, OR COPIED OR USED AS THE BASIS FOR THE MANUFACTURE OR SALE OF APPARATUS WITHOUT WRITTEN PERMISSION.

**Mounting Option** 

12-.128 (3.25) Dia. Side Mounting Holes