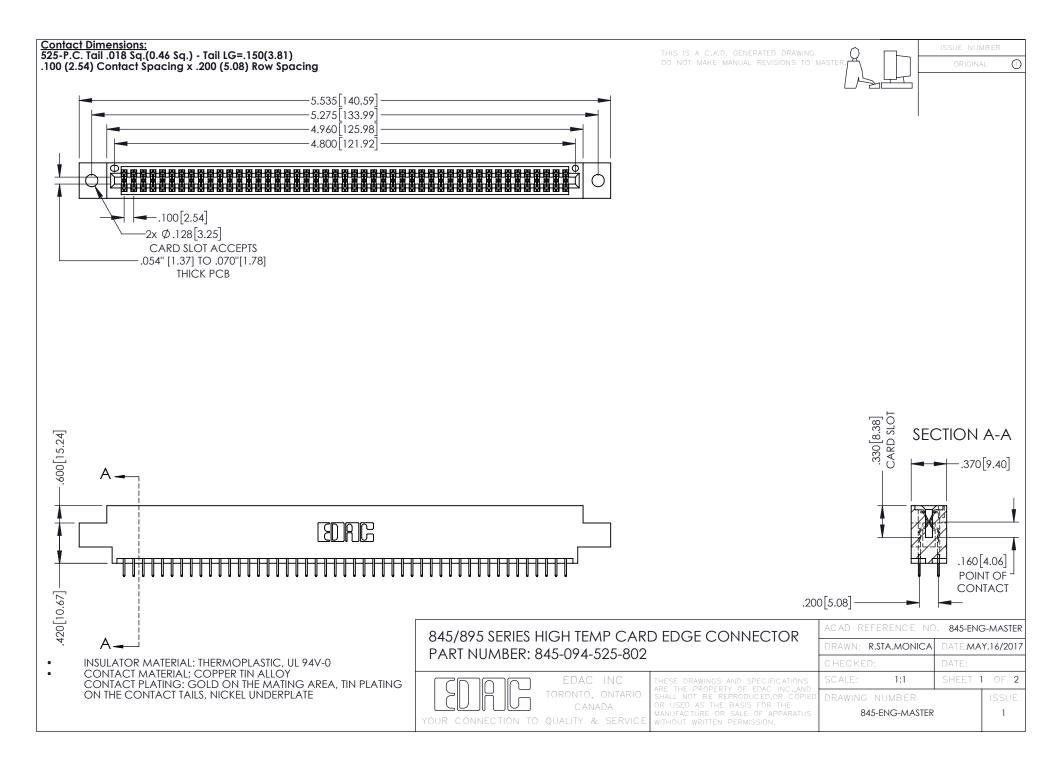

- INSULATOR MATERIAL: THERMOPLASTIC POLYESTER, UL 94V-0 DAP MATERIAL AVAILABLE UPON REQUEST
- CONTACT MATERIAL; COPPER ALLOY

**Contact Code 558** 

CONTACT PLATING: GOLD ON THE MATING AREA, TIN PLATING ON THE CONTACT TAILS, NICKEL UNDERPLATE

## 845/895 SERIES HIGH TEMP CARD EDGE CONNECTOR CONTACT CODE 555,556,558,559,560 DIMENSIONS

YOUR CONNECTION TO QUALITY & SERVICE

Contact Code 559

|   | ACAD REFERENCE NO   | . 845-ENG-MASTER |
|---|---------------------|------------------|
|   | DRAWN: R.STA.MONICA | DATE:MAY.16/2017 |
|   | CHECKED:            | DATE:            |
|   | SCALE: 1:1          | SHEET 2 OF 2     |
| D | DRAWING NUMBER      | ISSUE            |

Contact Code 560

845-ENG-MASTER