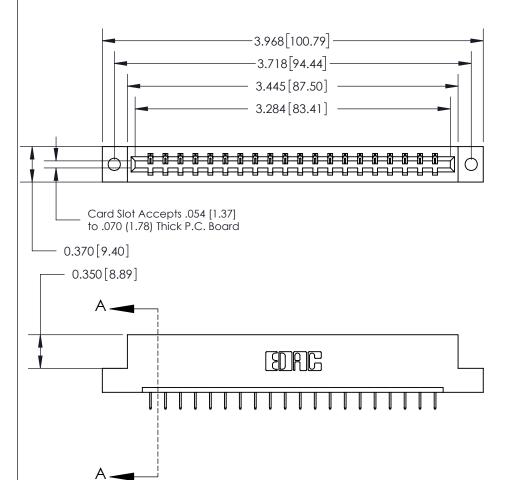

833 Series High Temp Card Edge Connector Part Number: 833-020-524-102

**EDAC INC** TORONTO, ONTARIO CANADA

THESE DRAWINGS AND SPECIFICATIONS ARE THE PROPERTY OF EDAC INC.,AND SHALL NOT BE REPRODUCED, OR COPIED OR USED AS THE BASIS FOR THE MANUFACTURE OR SALE OF APPARATUS WITHOUT WRITTEN PERMISSION.

| ACAD REFERENCE NO. | 833 ENG MASTER   |  |
|--------------------|------------------|--|
| DRAWN: J.LEE       | DATE: OCT. 14/09 |  |
| CHECKED:           | DATE:            |  |
| SCALE: NTS         | SHEET 1 OF 3     |  |
| DRAWING NUMBER     | ISSUE            |  |
| 833 Assembly       | 1                |  |