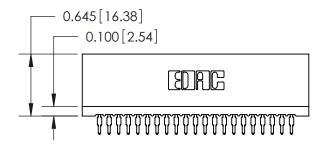

THIS IS A C.A.D. GENERATED DRAWING DO NOT MAKE MANUAL REVISIONS TO MASTER.

ISSUE NUMBER

ORIGINAL

Contact Information
525-P.C. Tail, High Point - Tail LG.=.190(4.83)
.100" (2.54mm) Contact Spacing x .200" (5.08mm) Row Spacing