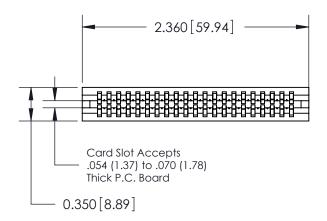

THIS IS A C.A.D. GENERATED DRAWING DO NOT MAKE MANUAL REVISIONS TO MASTER.

ISSUE NUMBER

ORIGINAL

Contact Information
525-P.C. Tail, High Point - Tail LG.=.190(4.83)
.100" (2.54mm) Contact Spacing x .200" (5.08mm) Row Spacing