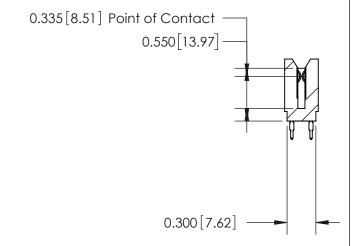

THIS IS A C.A.D. GENERATED DRAWING DO NOT MAKE MANUAL REVISIONS TO MASTER.

ISSUE NUMBER

ORIGINAL

Contact Information
525-P.C. Tail, High Point - Tail LG.=.190(4.83)
.100" (2.54mm) Contact Spacing x .200" (5.08mm) Row Spacing