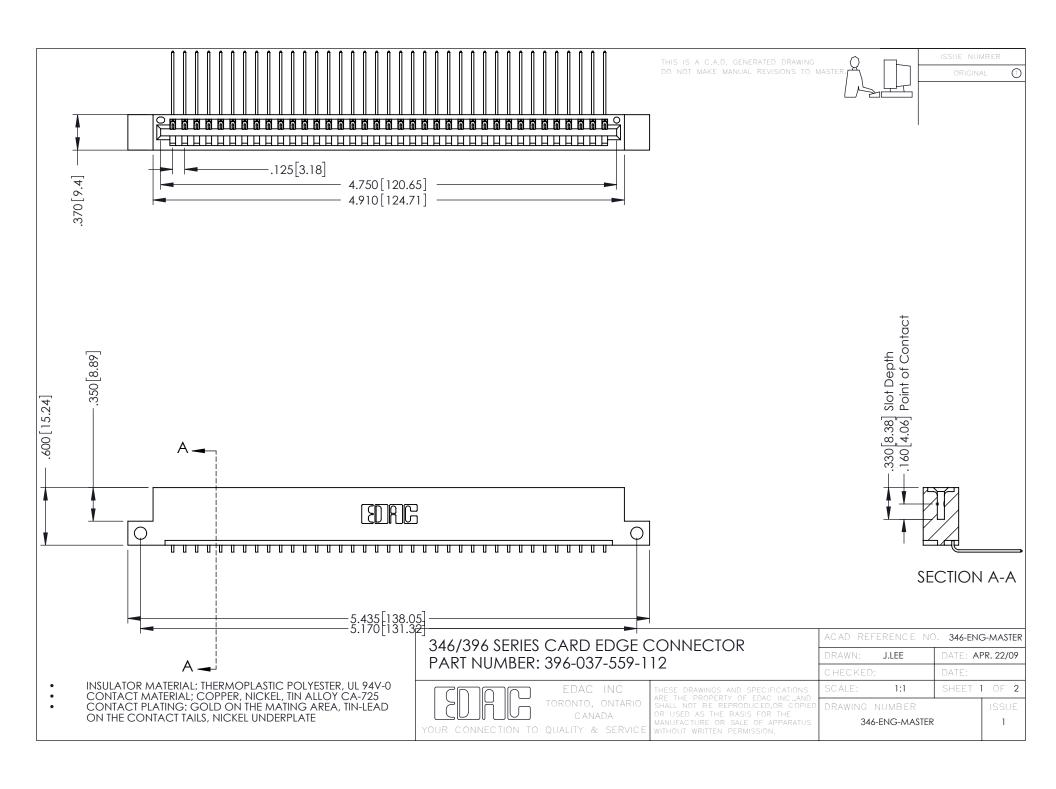

**Contact Code 555** 

**Contact Code 556** 

INSULATOR MATERIAL: THERMOPLASTIC POLYESTER, UL 94V-0 CONTACT MATERIAL; COPPER, NICKEL, TIN ALLOY CA-725

CONTACT PLATING: GOLD ON THE MATING AREA, TIN-LEAD ON THE CONTACT TAILS, NICKEL UNDERPLATE

## 346/396 SERIES CARD EDGE CONNECTOR CONTACT CODE 555,556,558,559,560 DIMENSIONS

YOUR CONNECTION TO QUALITY & SERVICE

|   | ACAD REFERENCE NO. 346-ENG-MASTER |                  |
|---|-----------------------------------|------------------|
|   | DRAWN: J.LEE                      | DATE: APR. 22/09 |
|   | CHECKED:                          | DATE:            |
|   | SCALE: 1:1                        | SHEET 2 OF 2     |
| D | DRAWING NUMBER                    | ISSUE            |