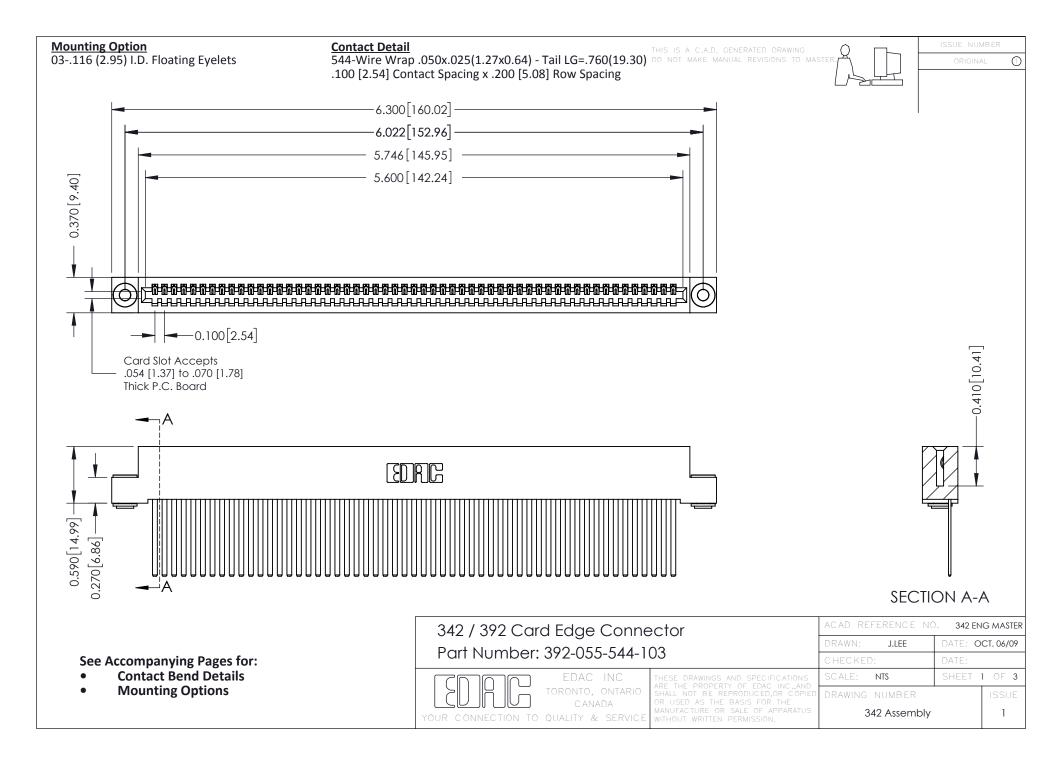

THIS IS A C.A.D. GENERATED DRAWING DO NOT MAKE MANUAL REVISIONS TO MASTER. ISSUE NUMBER

ORIGINAL

1



| 342 / 392 Series Card Edge Connector<br>Contact Bend Detail |                                                                                                                                                                                                  | ACAD REFERENCE NO. 342 ENG MASTER |             |                  |        |
|-------------------------------------------------------------|--------------------------------------------------------------------------------------------------------------------------------------------------------------------------------------------------|-----------------------------------|-------------|------------------|--------|
|