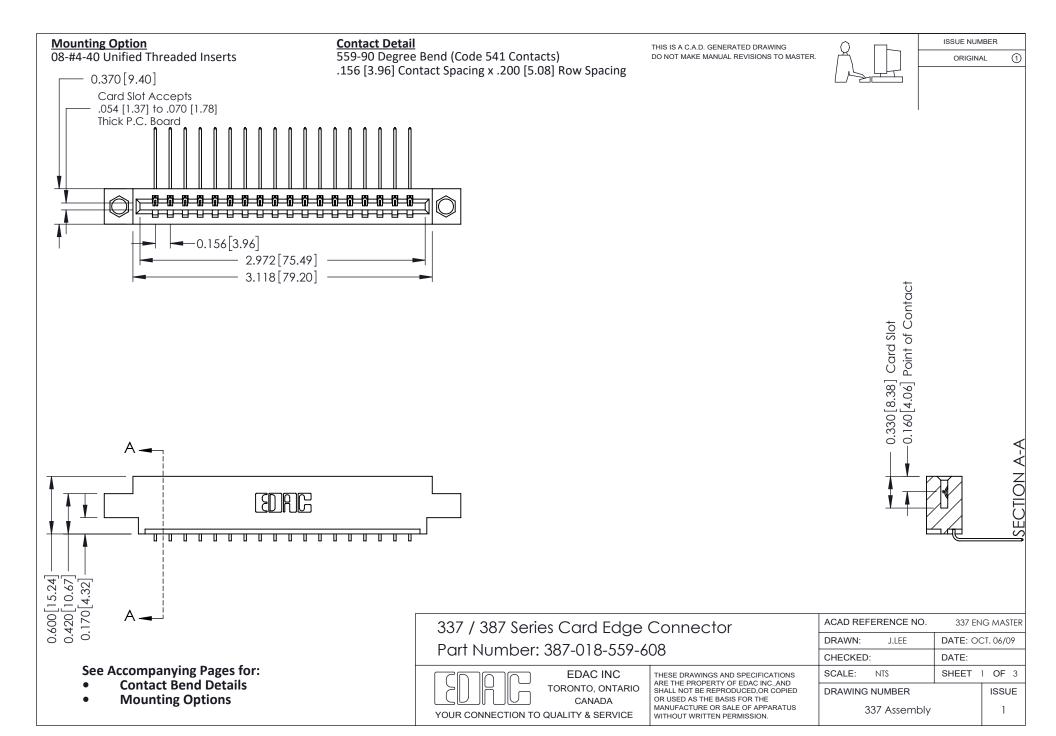

ISSUE NUMBER

ORIGINAL

1

| 337 / 387 Series Card Edge Connector<br>Contact Bend Detail           |                                                                                                                                                                                                  | ACAD REFERENCE NO. 337 E |                  | G MASTER      |
|-----------------------------------------------------------------------|--------------------------------------------------------------------------------------------------------------------------------------------------------------------------------------------------|--------------------------|------------------|---------------|
|                                                                       |                                                                                                                                                                                                  | DRAWN: J.LEE             | DATE: OCT. 06/09 |               |
|                                                                       |                                                                                                                                                                                                  | CHECKED: DATE:           |                  |               |
| EDAC INC TORONTO, ONTARIO CANADA YOUR CONNECTION TO QUALITY & SERVICE | THESE DRAWINGS AND SPECIFICATIONS ARE THE PROPERTY OF EDAC INC.,AND SHALL NOT BE REPRODUCED, OR COPIED OR USED AS THE BASIS FOR THE MANUFACTURE OR SALE OF APPARATUS WITHOUT WRITTEN PERMISSION. | SCALE: NTS               | SHEET            | 2 <b>OF</b> 3 |
|                                                                       |                                                                                                                                                                                                  | DRAWING NUMBER           |                  | ISSUE         |
|                                                                       |                                                                                                                                                                                                  | 337 Assembly             |                  | 1             |