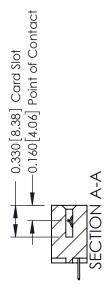

## **Mounting Option** 08-#4-40 Unified Threaded Inserts - 0.370[9.40] Card Slot Accepts .054 [1.37] to .070 [1.78] Thick P.C. Board -0.156[3.96] 1.724 [43.79]

1.870 [47.50]

**Contact Detail** 

524-P.C. Tail .018 Sq.(0.46 Sq.) - Tail LG=.175(4.45) .156 [3.96] Contact Spacing x .200 [5.08] Row Spacing