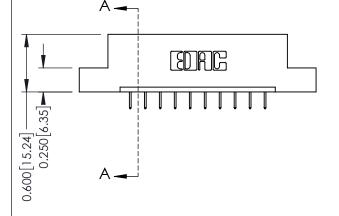

## **Mounting Option** 08-#4-40 Unified Threaded Inserts - 0.370[9.40] Card Slot Accepts .054 [1.37] to .070 [1.78] Thick P.C. Board -0.156[3.96] 1.724 [43.79]

1.870 [47.50]

**Contact Detail** 

524-P.C. Tail .018 Sq.(0.46 Sq.) - Tail LG=.175(4.45) .156 [3.96] Contact Spacing x .200 [5.08] Row Spacing

THIS IS A C.A.D. GENERATED DRAWING DO NOT MAKE MANUAL REVISIONS TO MASTER.

ISSUE NUMBER

ORIGINAL

1

**See Accompanying Pages for:** 

- **Contact Bend Details**
- **Mounting Options**

| 337 / 387 Series Card Edge Connector |
|--------------------------------------|
| Part Number: 387-010-524-108         |