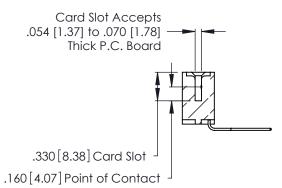

THIS IS A C.A.D. GENERATED DRAWING DO NOT MAKE MANUAL REVISIONS TO MASTER.

ISSUE NUMBER

ORIGINAL

1

**Contact Code 555** 

Contact Code 556

**Contact Code 558** 

**Contact Code 559** 

Contact Code 560

INSULATOR MATERIAL: THERMOPLASTIC POLYESTER, UL 94V-0 CONTACT MATERIAL; COPPER, NICKEL, TIN ALLOY CA-725 CONTACT PLATING: GOLD ON THE MATING AREA, TIN-LEAD

ON THE CONTACT TAILS, NICKEL UNDERPLATE

346/396 SERIES CARD EDGE CONNECTOR CONTACT CODE 555,556,558,559,560 DIMENSIONS

YOUR CONNECTION TO QUALITY & SERVICE

**EDAC INC** TORONTO, ONTARIO CANADA

THESE DRAWINGS AND SPECIFICATIONS ARE THE PROPERTY OF EDAC INC.,AND SHALL NOT BE REPRODUCED, OR COPIED OR USED AS THE BASIS FOR THE MANUFACTURE OR SALE OF APPARATUS WITHOUT WRITTEN PERMISSION.