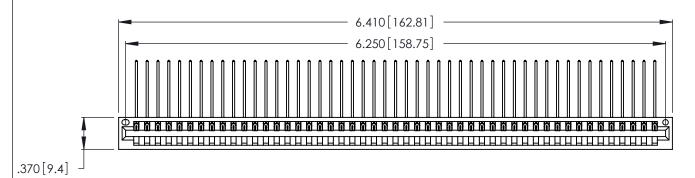

Contact Dimensions:
559-90 Degree Bend (Code 541 Contacts)
See Sheet 2 for Contact Code 555, 556, 558, 559, 560 Dimensions

THIS IS A C.A.D. GENERATED DRAWING DO NOT MAKE MANUAL REVISIONS TO MASTER.

1

- INSULATOR MATERIAL: THERMOPLASTIC POLYESTER, UL 94V-0 CONTACT MATERIAL; COPPER, NICKEL, TIN ALLOY CA-725
- CONTACT PLATING: GOLD ON THE MATING AREA, TIN-LEAD ON THE CONTACT TAILS, NICKEL UNDERPLATE

| 346/396 SERIES CARD EDGE CONNECTOR |
|------------------------------------|
| PART NUMBER: 346-049-559-101       |

YOUR CONNECTION TO QUALITY & SERVICE

**EDAC INC** TORONTO, ONTARIO CANADA

THESE DRAWINGS AND SPECIFICATIONS ARE THE PROPERTY OF EDAC INC., AND SHALL NOT BE REPRODUCED, OR COPIED OR USED AS THE BASIS FOR THE MANUFACTURE OR SALE OF APPARATUS WITHOUT WRITTEN PERMISSION.