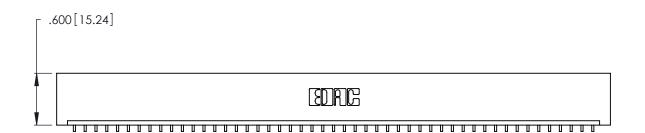

Contact Dimensions:
559-90 Degree Bend (Code 541 Contacts)
See Sheet 2 for Contact Code 555, 556, 558, 559, 560 Dimensions

THIS IS A C.A.D. GENERATED DRAWING DO NOT MAKE MANUAL REVISIONS TO MASTER.

1

- INSULATOR MATERIAL: THERMOPLASTIC POLYESTER, UL 94V-0 CONTACT MATERIAL; COPPER, NICKEL, TIN ALLOY CA-725
- CONTACT PLATING: GOLD ON THE MATING AREA, TIN-LEAD ON THE CONTACT TAILS, NICKEL UNDERPLATE

| 346/396 SERIES CARD EDGE CONNECTOR |
|------------------------------------|
| PART NUMBER: 346-049-559-101       |

YOUR CONNECTION TO QUALITY & SERVICE

**EDAC INC** TORONTO, ONTARIO CANADA

THESE DRAWINGS AND SPECIFICATIONS ARE THE PROPERTY OF EDAC INC., AND SHALL NOT BE REPRODUCED, OR COPIED OR USED AS THE BASIS FOR THE MANUFACTURE OR SALE OF APPARATUS WITHOUT WRITTEN PERMISSION.