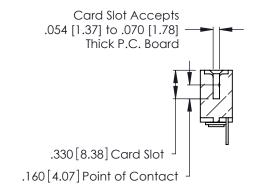

THIS IS A C.A.D. GENERATED DRAWING DO NOT MAKE MANUAL REVISIONS TO MASTER.

ISSUE NUMBER

ORIGINAL

1

**Contact Code 555** 

Contact Code 556

**Contact Code 558** 

**Contact Code 559** 

**Contact Code 560** 

INSULATOR MATERIAL: THERMOPLASTIC POLYESTER, UL 94V-0 CONTACT MATERIAL; COPPER, NICKEL, TIN ALLOY CA-725 CONTACT PLATING: GOLD ON THE MATING AREA, TIN-LEAD

ON THE CONTACT TAILS, NICKEL UNDERPLATE

346/396 SERIES CARD EDGE CONNECTOR CONTACT CODE 555,556,558,559,560 DIMENSIONS

YOUR CONNECTION TO QUALITY & SERVICE

**EDAC INC** TORONTO, ONTARIO CANADA

THESE DRAWINGS AND SPECIFICATIONS ARE THE PROPERTY OF EDAC INC.,AND SHALL NOT BE REPRODUCED, OR COPIED OR USED AS THE BASIS FOR THE MANUFACTURE OR SALE OF APPARATUS WITHOUT WRITTEN PERMISSION.