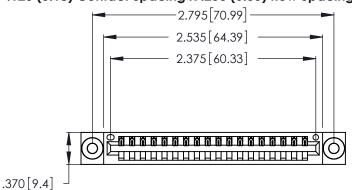

Contact Dimensions: 500-Wire Hole .050x.025 (1.27x0.64) - Tail LG. =.260 (6.60) .125 (3.18) Contact Spacing x .250 (6.35) Row Spacing

- INSULATOR MATERIAL: THERMOPLASTIC POLYESTER, UL 94V-0 CONTACT MATERIAL; COPPER, NICKEL, TIN\_ALLOY CA-725
- CONTACT PLATING: GOLD ON THE MATING AREA, TIN-LEAD ON THE CONTACT TAILS, NICKEL UNDERPLATE

THIS IS A C.A.D. GENERATED DRAWING DO NOT MAKE MANUAL REVISIONS TO MASTER.

1

| 346/396 SERIES CARD EDGE CONNECTOR |
|------------------------------------|
| PART NUMBER: 346-018-500-103       |

**EDAC INC** TORONTO, ONTARIO CANADA