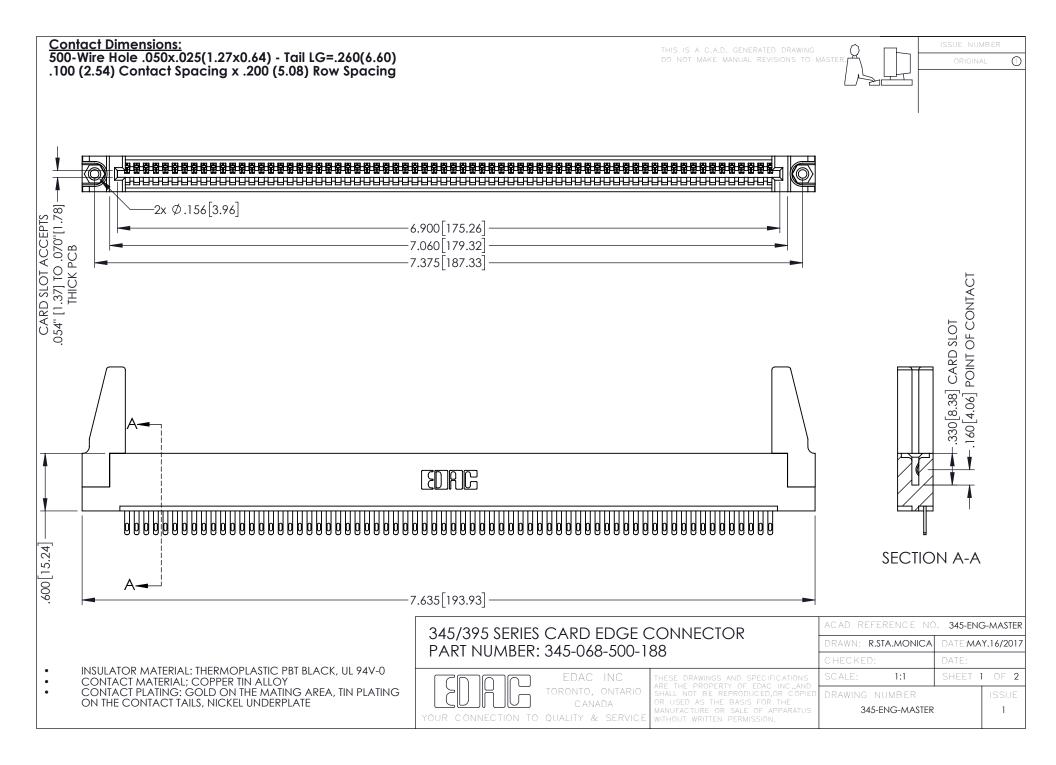

**Contact Code 558** 

Contact Code 559

**Contact Code 560** 

INSULATOR MATERIAL: THERMOPLASTIC POLYESTER, UL 94V-0

DAP MATERIAL AVAILABLE UPON REQUEST

CONTACT MATERIAL; COPPER ALLOY CONTACT PLATING: GOLD ON THE MATING AREA, TIN PLATING ON THE CONTACT TAILS, NICKEL UNDERPLATE

345/395 SERIES CARD EDGE CONNECTOR CONTACT CODE 555,556,558,559,560 DIMENSIONS

YOUR CONNECTION TO QUALITY & SERVICE

|      | ACAD REFERENCE NO. 345-ENG-MASTER |                  |
|------|-----------------------------------|------------------|
| S    | DRAWN: R.STA.MONICA               | DATE:MAY.16/2017 |
|      | CHECKED:                          | DATE:            |
| J ** | SCALE: 1:1                        | SHEET 2 OF 2     |
| ED   | DRAWING NUMBER                    | ISSUE            |

345-E