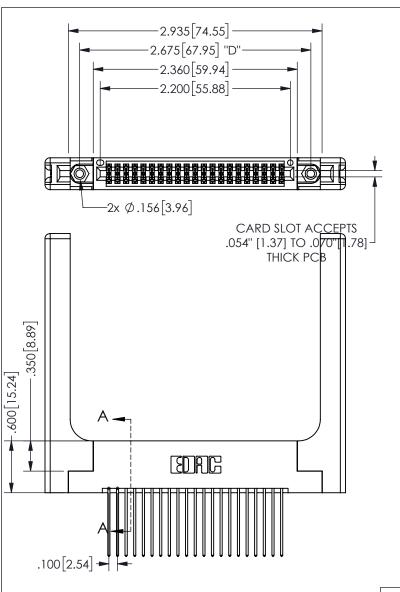

THIS IS A C.A.D. GENERATED DRAWING DO NOT MAKE MANUAL REVISIONS TO MASTER.

ISSUE NUMBER ORIGINAL

1

.160[4.06] .330[8.38] POINT OF CARD SLOT CONTACT .370 [9.4]

345/395 SERIES CARD EDGE CONNECTOR PART NUMBER: 345-042-541-258

SECTION A-A

<u>Contact Dimensions:</u>
541-Wire Wrap .025 Sq.(0.64 Sq.) - Tail LG=.750(19.05)
.100 (2.54) Contact Spacing x .200 (5.08) Row Spacing

ORIGINAL 1

ISSUE NUMBER

**Contact Code 558** 

Contact Code 559