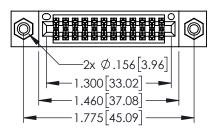

Contact Dimensions:
560-Extender Board Bend (Code 523 Contacts)
See Sheet 2 for Contact Code 555, 556, 558, 559, 560 Dimensions

345-ENG-MASTER

1

- INSULATOR MATERIAL: THERMOPLASTIC PBT BLACK, UL 94V-0
- CONTACT MATERIAL; COPPER TIN ALLOY CONTACT PLATING: GOLD ON THE MATING AREA, TIN PLATING ON THE CONTACT TAILS, NICKEL UNDERPLATE

| 345/395 SERIES CARD EDGE CONNECTOR |                            |                                                                                                    | ACAD REFERENCE NO. 345-ENG-MASTER |              |                 |           |
|------------------------------------|----------------------------|----------------------------------------------------------------------------------------------------|-----------------------------------|--------------|-----------------|-----------|
|                                    |                            |                                                                                                    | DRAWN:                            | R.STA.MONICA | DATE: <b>MA</b> | Y.16/2017 |
|                                    |                            |                                                                                                    | CHECKE                            | D:           | DATE:           |           |
|                                    |                            | THESE DIVINITIOS AND SECONICATIONS                                                                 | SCALE:                            | 1:1          | SHEET 1         | OF 2      |
|                                    | TORONTO, ONTARIO<br>CANADA | ARE THE PROPERTY OF EDAC INC., AND SHALL NOT BE REPRODUCED, OR COPIED OR USED AS THE BASIS FOR THE | DRAWING NUMBER                    |              | ISSUE           |           |
|                                    |                            |                                                                                                    | 345 ENIC MASTED                   |              |                 | 1 1       |