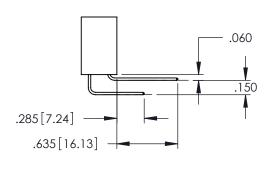

YOUR CONNECTION TO QUALITY & SERVICE

**Contact Code 558** 

Contact Code 559

**Contact Code 560** 

INSULATOR MATERIAL: THERMOPLASTIC POLYESTER, UL 94V-0

DAP MATERIAL AVAILABLE UPON REQUEST

CONTACT MATERIAL; COPPER ALLOY CONTACT PLATING: GOLD ON THE MATING AREA, TIN PLATING ON THE CONTACT TAILS, NICKEL UNDERPLATE

345/395 SERIES CARD EDGE CONNECTOR CONTACT CODE 555,556,558,559,560 DIMENSIONS

YOUR CONNECTION TO QUALITY & SERVICE

ACAD REFERENCE NO. 345-ENG-MASTER DATE:MAY.16/2017 DRAWN: R.STA.MONICA 1:1 SHEET 2 OF 2