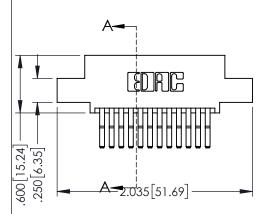

Contact Dimensions:
560-Extender Board Bend (Code 523 Contacts)
See Sheet 2 for Contact Code 555, 556, 558, 559, 560 Dimensions

345-ENG-MASTER

1

- INSULATOR MATERIAL: THERMOPLASTIC PBT BLACK, UL 94V-0
- CONTACT MATERIAL; COPPER TIN ALLOY CONTACT PLATING: GOLD ON THE MATING AREA, TIN PLATING ON THE CONTACT TAILS, NICKEL UNDERPLATE

| 345/395 SERIES CARD EDGE CONNECTOR |                            |                                                                                                    | ACAD REFERENCE NO. 345-ENG-MASTER |              |                 |           |
|------------------------------------|----------------------------|----------------------------------------------------------------------------------------------------|-----------------------------------|--------------|-----------------|-----------|
|                                    |                            |                                                                                                    | DRAWN:                            | R.STA.MONICA | DATE: <b>MA</b> | Y.16/2017 |
|                                    |                            |                                                                                                    | CHECKE                            | D:           | DATE:           |           |
|                                    |                            | THESE DIVINITIOS AND SECONICATIONS                                                                 | SCALE:                            | 1:1          | SHEET 1         | OF 2      |
|                                    | TORONTO, ONTARIO<br>CANADA | ARE THE PROPERTY OF EDAC INC., AND SHALL NOT BE REPRODUCED, OR COPIED OR USED AS THE BASIS FOR THE | DRAWING NUMBER                    |              | ISSUE           |           |
|                                    |                            |                                                                                                    | 345 ENIC MASTED                   |              |                 | 1 1       |