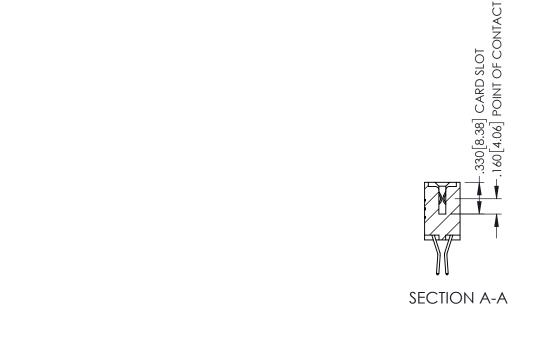

YOUR CONNECTION TO QUALITY & SERVICE

**Contact Code 558** 

Contact Code 559

**Contact Code 560** 

INSULATOR MATERIAL: THERMOPLASTIC POLYESTER, UL 94V-0

DAP MATERIAL AVAILABLE UPON REQUEST

CONTACT MATERIAL; COPPER ALLOY CONTACT PLATING: GOLD ON THE MATING AREA, TIN PLATING ON THE CONTACT TAILS, NICKEL UNDERPLATE

345/395 SERIES CARD EDGE CONNECTOR CONTACT CODE 555,556,558,559,560 DIMENSIONS

YOUR CONNECTION TO QUALITY & SERVICE

ACAD REFERENCE NO. 345-ENG-MASTER DATE:MAY.16/2017 DRAWN: R.STA.MONICA 1:1 SHEET 2 OF 2