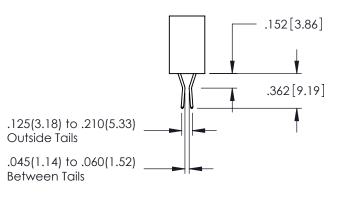

345/395 SERIES CARD EDGE CONNECTOR CONTACT CODE 555,556,558,559,560 DIMENSIONS

YOUR CONNECTION TO QUALITY & SERVICE

ACAD REFERENCE NO. 345-ENG-MASTER DATE:MAY.16/2017 DRAWN: R.STA.MONICA 1:1 SHEET 2 OF 2