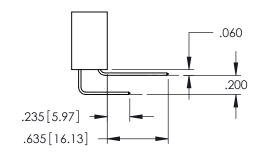

YOUR CONNECTION TO QUALITY & SERVICE

**Contact Code 558** 

Contact Code 559

**Contact Code 560** 

INSULATOR MATERIAL: THERMOPLASTIC POLYESTER, UL 94V-0

DAP MATERIAL AVAILABLE UPON REQUEST

CONTACT MATERIAL; COPPER ALLOY CONTACT PLATING: GOLD ON THE MATING AREA, TIN PLATING ON THE CONTACT TAILS, NICKEL UNDERPLATE

345/395 SERIES CARD EDGE CONNECTOR CONTACT CODE 555,556,558,559,560 DIMENSIONS

YOUR CONNECTION TO QUALITY & SERVICE

ACAD REFERENCE NO. 345-ENG-MASTER DATE:MAY.16/2017 DRAWN: R.STA.MONICA 1:1 SHEET 2 OF 2