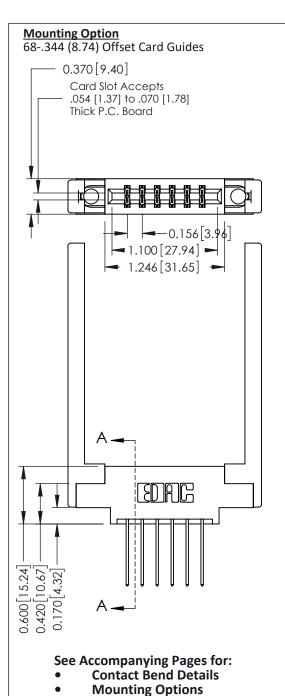

| ACAD REFERENCE NO. | 337 ENG MASTER   |  |  |
|--------------------|------------------|--|--|
| DRAWN: J.LEE       | DATE: OCT. 06/09 |  |  |
| CHECKED:           | DATE:            |  |  |
| SCALE: NTS         | SHEET 1 OF 3     |  |  |
| DRAWING NUMBER     | ISSUE            |  |  |
| 337 Assembly       | 1                |  |  |