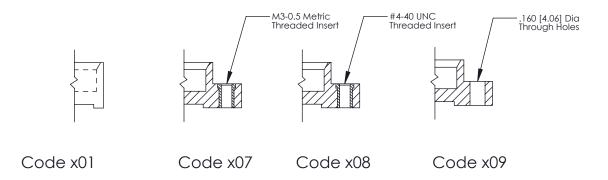

**Mounting Option** 01-No Mounting Lugs **Contact Detail** 

520-P.C. Tail .025 Sq.(0.64 Sq.) - Tail LG=.175(4.45) .100 [2.54] Contact Spacing x .300 [7.62] Row Spacing

0.600[15.24]

**See Accompanying Page for: Mounting Options** 

**SECTION A-A** 

THIS IS A C.A.D. GENERATED DRAWING
DO NOT MAKE MANUAL REVISIONS TO MASTER.

SSUE NUMBER

DRIGINAL

1

|                  | 325 Card Edge Connector |                                                                  |          | ACAD REFERENCE NO. 325 ENG MASTER |           |        |  |
|------------------|-------------------------|------------------------------------------------------------------|----------|-----------------------------------|-----------|--------|--|
| Mounting Options |                         | DRAWN:                                                           | J.LEE    | DATE: O                           | CT. 06/09 |        |  |
|                  | Mourning Ophons         |                                                                  | CHECKED: |                                   | DATE:     |        |  |
|                  | TORONTO, ONTARIO CANADA | OR USED AS THE BASIS FOR THE<br>MANUFACTURE OR SALE OF APPARATUS | SCALE:   | NTS                               | SHEET 2   | 2 OF 2 |  |
|                  |                         |                                                                  | DRAWING  | NUMBER                            |           | ISSUE  |  |
|                  |                         |                                                                  | 3        | 25 Assembly                       |           | 1      |  |