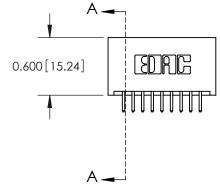

**Mounting Option** 01-No Mounting Lugs **Contact Detail** 

520-P.C. Tail .025 Sq.(0.64 Sq.) - Tail LG=.175(4.45) .100 [2.54] Contact Spacing x .300 [7.62] Row Spacing

0.600[15.24]

**See Accompanying Page for: Mounting Options** 

**SECTION A-A** 

THIS IS A C.A.D. GENERATED DRAWING
DO NOT MAKE MANUAL REVISIONS TO MASTER.

SSUE NUMBER

DRIGINAL

1

|                  | 325 Card Edge Connector |                                                                  |          | ACAD REFERENCE NO. 325 ENG MASTER |           |        |  |
|------------------|-------------------------|------------------------------------------------------------------|----------|-----------------------------------|-----------|--------|--|
| Mounting Options |                         | DRAWN:                                                           | J.LEE    | DATE: O                           | CT. 06/09 |        |  |
|                  | Mourning Ophons         |                                                                  | CHECKED: |                                   | DATE:     |        |  |
|                  | TORONTO, ONTARIO CANADA | OR USED AS THE BASIS FOR THE<br>MANUFACTURE OR SALE OF APPARATUS | SCALE:   | NTS                               | SHEET 2   | 2 OF 2 |  |
|                  |                         |                                                                  | DRAWING  | NUMBER                            |           | ISSUE  |  |
|                  |                         |                                                                  | 3        | 25 Assembly                       |           | 1      |  |