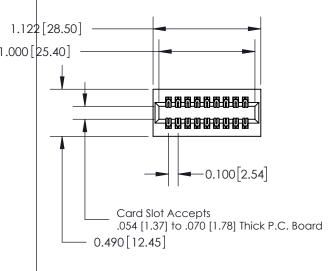

| 325 Card Edge Connector      |
|------------------------------|
| Part Number: 325-018-520-201 |

YOUR CONNECTION TO QUALITY & SERVICE

CANADA

WITHOUT WRITTEN PERMISSION.

|   | ACAD REFERENCE NO. 325 ENG MASTER |                  |  |  |  |  |
|---|-----------------------------------|------------------|--|--|--|--|
|   | DRAWN: J.LEE                      | DATE: OCT. 06/09 |  |  |  |  |
|   | CHECKED:                          | DATE:            |  |  |  |  |
|   | SCALE: NTS                        | SHEET 1 OF 2     |  |  |  |  |
| D | DRAWING NUMBER                    | ISSUE            |  |  |  |  |
|   | 325 Assembly                      | 1                |  |  |  |  |