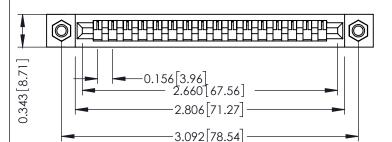

## **See Accompanying Pages for:**

- **Contact Bend Details**
- **Mounting Options**

307 / 357 Card Edge Connector Part Number: 307-016-405-107

**EDAC INC** TORONTO, ONTARIO CANADA

THESE DRAWINGS AND SPECIFICATIONS ARE THE PROPERTY OF EDAC INC.,AND SHALL NOT BE REPRODUCED,OR COPIED OR USED AS THE BASIS FOR THE MANUFACTURE OR SALE OF APPARATUS WITHOUT WRITTEN PERMISSION.

| ACAD REFERENCE NO. | 307 ENG MASTER   |
|--------------------|------------------|
| DRAWN: J.LEE       | DATE: AUG. 11/09 |
| CHECKED:           | DATE:            |
| SCALE: NTS         | SHEET 1 OF 3     |
| DRAWING NUMBER     | ISSUE            |
| 307 Assembly       | 1                |