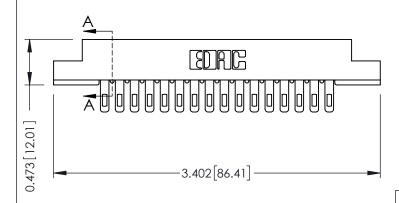

## **See Accompanying Pages for:**

- **Contact Bend Details**
- **Mounting Options**

307 / 357 Card Edge Connector Part Number: 307-016-405-107

**EDAC INC** TORONTO, ONTARIO CANADA

THESE DRAWINGS AND SPECIFICATIONS ARE THE PROPERTY OF EDAC INC.,AND SHALL NOT BE REPRODUCED,OR COPIED OR USED AS THE BASIS FOR THE MANUFACTURE OR SALE OF APPARATUS WITHOUT WRITTEN PERMISSION.

| ACAD REFERENCE NO. | 307 ENG MASTER   |
|--------------------|------------------|
| DRAWN: J.LEE       | DATE: AUG. 11/09 |
| CHECKED:           | DATE:            |
| SCALE: NTS         | SHEET 1 OF 3     |
| DRAWING NUMBER     | ISSUE            |
| 307 Assembly       | 1                |