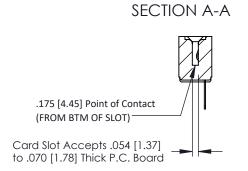

## **See Accompanying Pages for:**

- **Contact Bend Details**
- **Mounting Options**

307 / 357 Card Edge Connector Part Number: 307-016-405-107

**EDAC INC** TORONTO, ONTARIO CANADA

THESE DRAWINGS AND SPECIFICATIONS ARE THE PROPERTY OF EDAC INC.,AND SHALL NOT BE REPRODUCED,OR COPIED OR USED AS THE BASIS FOR THE MANUFACTURE OR SALE OF APPARATUS WITHOUT WRITTEN PERMISSION.

| ACAD REFERENCE NO. | 307 ENG MASTER   |
|--------------------|------------------|
| DRAWN: J.LEE       | DATE: AUG. 11/09 |
| CHECKED:           | DATE:            |
| SCALE: NTS         | SHEET 1 OF 3     |
| DRAWING NUMBER     | ISSUE            |
| 307 Assembly       | 1                |