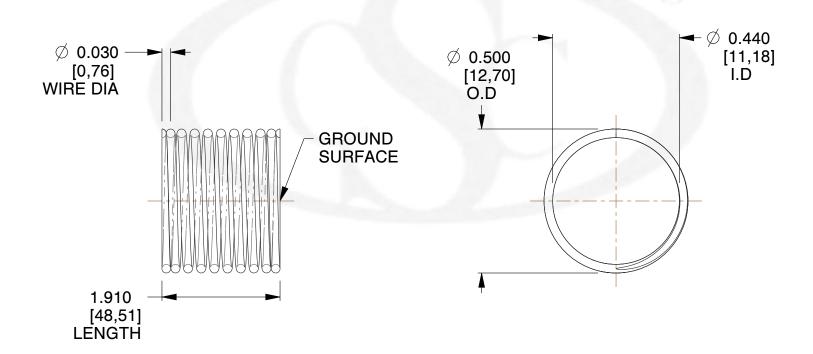

## **NOTES:**

1. Material : Spring Steel 2. Finish : Glod Irridite

3. Ends: Closed and Ground

4. Total Coils: 10.000

5. Sugg. Max. Deflection: 0.030 (in)6. Sugg. Max. Load: 2.300 (lbs)

7. All Drawing Dimensions are in Inches [mm]

3.000

SCALE

11772

COMPRESSION SPRINGS

COMPONENT

UNIT
INCH [mm]
SHEET
1 of 1

**SPRINGS**