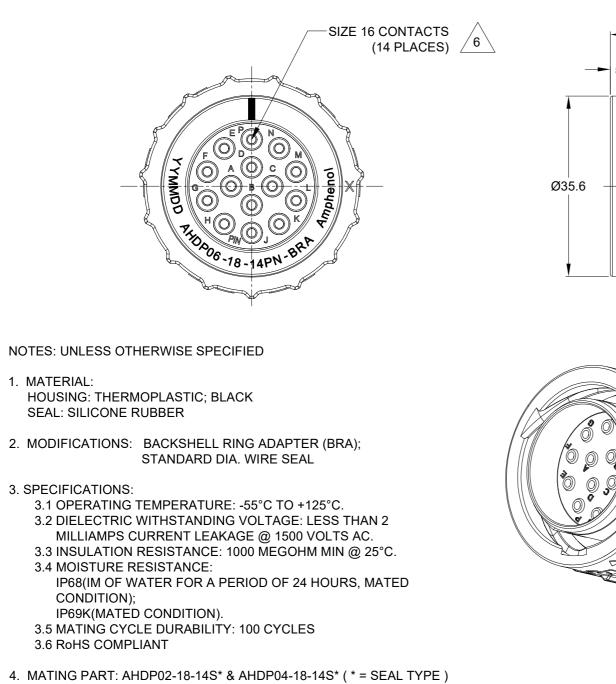

| REV | ECO |  |
|-----|-----|--|
| A1  | -   |  |

- 5. ALL DIMENSIONS ARE FOR REFERENCE USE ONLY.
- 6 CONTACT SIZE AND WIRE RANGE:

| CONTACT | MIN. INSUL          | MAX. INSUL           | TYPICAL                                | CURRENT |
|---------|---------------------|----------------------|----------------------------------------|---------|
| SIZE    | O.D.                | O.D.                 | WIRE RANGE                             | RATING  |
| 16      | 2.54 mm<br>(.100in) | 3.40 mm<br>(.134 in) | 14-20 AWG<br>(2.0-0.5mm <sup>2</sup> ) | 13 AMPS |