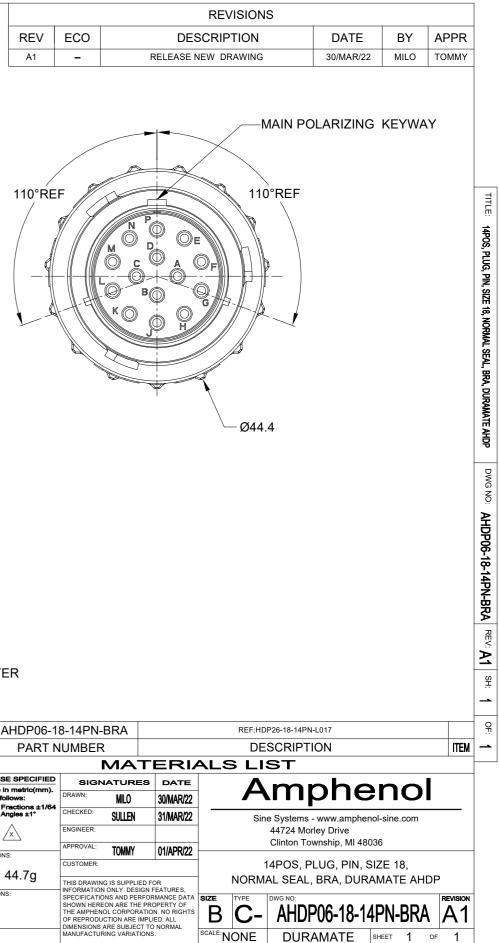

BACKSHELL RING ADAPTER - GREEN

|                                                                                                                                                       |                    |                                                                                                                                                                                                                                  |        | _                |  |  |
|-------------------------------------------------------------------------------------------------------------------------------------------------------|--------------------|----------------------------------------------------------------------------------------------------------------------------------------------------------------------------------------------------------------------------------|--------|------------------|--|--|
|                                                                                                                                                       | AHDP06-18-14PN-BRA |                                                                                                                                                                                                                                  |        |                  |  |  |
| QUANTITY                                                                                                                                              | PART NUMBER        |                                                                                                                                                                                                                                  |        |                  |  |  |
| MATE                                                                                                                                                  |                    |                                                                                                                                                                                                                                  |        |                  |  |  |
| UNLESS OTHERWISE SPECIFIED                                                                                                                            |                    | SIGNATURES                                                                                                                                                                                                                       |        |                  |  |  |
| <ol> <li>All dimensions are in metric(mm).</li> <li>Tolerances are as follows:         <ol> <li>PL DEC ±0.30   Fractions ±1/64</li> </ol> </li> </ol> |                    | DRAWN:                                                                                                                                                                                                                           | MILO   |                  |  |  |
| 2 PL DEC ±0.30<br>3 PL DEC ±0.08                                                                                                                      | Angles ±1°         | CHECKED:                                                                                                                                                                                                                         | SULLEN |                  |  |  |
| 3) Note reference = X                                                                                                                                 |                    | ENGINEER:                                                                                                                                                                                                                        |        |                  |  |  |
| MATERIAL SPECIFICA                                                                                                                                    | TIONS:             | APPROVAL:                                                                                                                                                                                                                        | TOMMY  |                  |  |  |
|                                                                                                                                                       |                    | CUSTOMER:                                                                                                                                                                                                                        |        |                  |  |  |
| WEIGH<br>PROCESS SPECIFICA<br>NEXT ASS'Y:                                                                                                             | •                  | THIS DRAWING IS SUPPLIED F<br>INFORMATION ONLY. DESIGN I<br>SPECIFICATIONS AND PERFOR<br>SHOWN HEREON ARE THE PR<br>THE AMPHENOL CORPORATIO<br>OF REPRODUCTION ARE IMPL<br>DIMENSIONS ARE SUBJECT TC<br>MANUFACTURING VARIATIONS |        | ROF<br>ON<br>LIE |  |  |