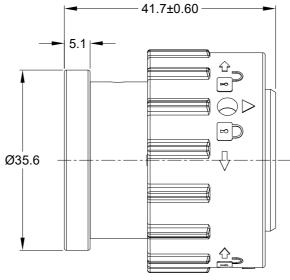

BACKSHELL RING ADAPTER - GREEN

|                                                                                                                                                       |                    |                                                                                                                                                                                                                                  |        | _                |  |  |
|-------------------------------------------------------------------------------------------------------------------------------------------------------|--------------------|----------------------------------------------------------------------------------------------------------------------------------------------------------------------------------------------------------------------------------|--------|------------------|--|--|
|                                                                                                                                                       | AHDP06-18-14PN-BRA |                                                                                                                                                                                                                                  |        |                  |  |  |
| QUANTITY                                                                                                                                              | PART NUMBER        |                                                                                                                                                                                                                                  |        |                  |  |  |
| MATE                                                                                                                                                  |                    |                                                                                                                                                                                                                                  |        |                  |  |  |
| UNLESS OTHERWISE SPECIFIED                                                                                                                            |                    | SIGNATURES                                                                                                                                                                                                                       |        |                  |  |  |
| <ol> <li>All dimensions are in metric(mm).</li> <li>Tolerances are as follows:         <ol> <li>PL DEC ±0.30   Fractions ±1/64</li> </ol> </li> </ol> |                    | DRAWN:                                                                                                                                                                                                                           | MILO   |                  |  |  |
| 2 PL DEC ±0.30<br>3 PL DEC ±0.08                                                                                                                      | Angles ±1°         | CHECKED:                                                                                                                                                                                                                         | SULLEN |                  |  |  |
| 3) Note reference = X                                                                                                                                 |                    | ENGINEER:                                                                                                                                                                                                                        |        |                  |  |  |
| MATERIAL SPECIFICA                                                                                                                                    | TIONS:             | APPROVAL:                                                                                                                                                                                                                        | TOMMY  |                  |  |  |
|                                                                                                                                                       |                    | CUSTOMER:                                                                                                                                                                                                                        |        |                  |  |  |
| WEIGH<br>PROCESS SPECIFICA<br>NEXT ASS'Y:                                                                                                             | •                  | THIS DRAWING IS SUPPLIED F<br>INFORMATION ONLY. DESIGN I<br>SPECIFICATIONS AND PERFOR<br>SHOWN HEREON ARE THE PR<br>THE AMPHENOL CORPORATIO<br>OF REPRODUCTION ARE IMPL<br>DIMENSIONS ARE SUBJECT TC<br>MANUFACTURING VARIATIONS |        | ROF<br>ON<br>LIE |  |  |