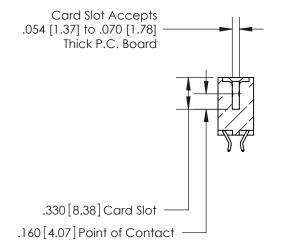

<u>Contact Dimensions:</u> 556-Extender Board Bend (Code 520 Contacts) See Sheet 2 for Contact Code 555, 556, 558, 559, 560 Dimensions

THIS IS A C.A.D. GENERATED DRAWING DO NOT MAKE MANUAL REVISIONS TO MASTER.

## 846/896 SERIES HIGH TEMP CARD EDGE CONNECTOR CONTACT CODE 555,556,558,559,560 DIMENSIONS

.150 [3.81]

YOUR CONNECTION TO QUALITY & SERVICE

**Contact Code 559** 

**EDAC INC** TORONTO, ONTARIO CANADA

THESE DRAWINGS AND SPECIFICATIONS ARE THE PROPERTY OF EDAC INC.,AND SHALL NOT BE REPRODUCED, OR COPIED OR USED AS THE BASIS FOR THE MANUFACTURE OR SALE OF APPARATUS WITHOUT WRITTEN PERMISSION.