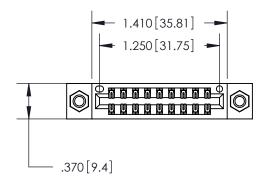

846/896 SERIES HIGH TEMP CARD EDGE CONNECTOR PART NUMBER: 896-018-556-207

YOUR CONNECTION TO QUALITY & SERVICE

**EDAC INC** TORONTO, ONTARIO CANADA

THESE DRAWINGS AND SPECIFICATIONS ARE THE PROPERTY OF EDAC INC., AND SHALL NOT BE REPRODUCED, OR COPIED OR USED AS THE BASIS FOR THE MANUFACTURE OR SALE OF APPARATUS WITHOUT WRITTEN PERMISSION.

| ACAD REFERENCE NO. | 846-ENG-MASTER   |
|--------------------|------------------|
| DRAWN: J.LEE       | DATE: APR. 22/09 |
| CHECKED:           | DATE:            |
| SCALE: 1:1         | SHEET 1 OF 2     |
| DRAWING NUMBER     | ISSUE            |
| 846-ENG-MASTER     | 1                |