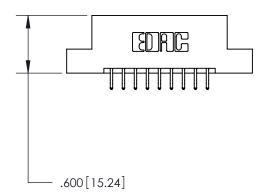

846/896 SERIES HIGH TEMP CARD EDGE CONNECTOR PART NUMBER: 896-018-556-207

YOUR CONNECTION TO QUALITY & SERVICE

**EDAC INC** TORONTO, ONTARIO CANADA

THESE DRAWINGS AND SPECIFICATIONS ARE THE PROPERTY OF EDAC INC., AND SHALL NOT BE REPRODUCED, OR COPIED OR USED AS THE BASIS FOR THE MANUFACTURE OR SALE OF APPARATUS WITHOUT WRITTEN PERMISSION.

| ACAD REFERENCE NO. | 846-ENG-MASTER   |
|--------------------|------------------|
| DRAWN: J.LEE       | DATE: APR. 22/09 |
| CHECKED:           | DATE:            |
| SCALE: 1:1         | SHEET 1 OF 2     |
| DRAWING NUMBER     | ISSUE            |
| 846-ENG-MASTER     | 1                |