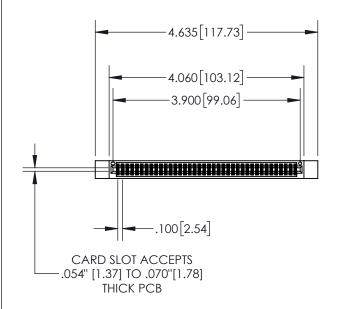

| 8 | 845/895 SERIES HIGH TEMP CARD EDGE CONNECTOR |
|---|----------------------------------------------|
| F | PART NUMBER: 895-076-542-812                 |

| ACAD REFERENCE NO   | . 845-ENG-MASTER |
|---------------------|------------------|
| DRAWN: R.STA.MONICA | DATE:MAY.16/2017 |
| CHECKED:            | DATE:            |
| SCALE: 1:2          | SHEET 1 OF 2     |
| DRAWING NUMBER      | ISSUE            |

## **Contact Dimensions:** 542-Wire Wrap .025 Sq.(0.64 Sq.) - Tail LG=.645(16.38) .100 (2.54) Contact Spacing x .200 (5.08) Row Spacing

- INSULATOR MATERIAL: THERMOPLASTIC, UL 94V-0
- CONTACT MATERIAL; COPPER TIN ALLOY
  CONTACT PLATING: GOLD ON THE MATING AREA, TIN PLATING
  ON THE CONTACT TAILS, NICKEL UNDERPLATE