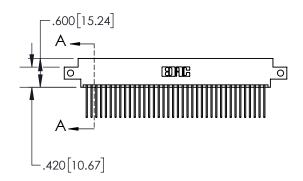

1

| .330[8.38]<br>CARD SLOT                       |  |  |  |
|-----------------------------------------------|--|--|--|
| .370[9.40]                                    |  |  |  |
| SECTION A-A                                   |  |  |  |
| .160[4.06]<br>150 [3.8 1] POINT OF<br>CONTACT |  |  |  |
| 200[5.08]                                     |  |  |  |

845-ENG-MASTER

INSULATOR MATERIAL: THERMOPLASTIC POLYESTER, UL 94V-0 DAP MATERIAL AVAILABLE UPON REQUEST

**Contact Code 558** 

CONTACT MATERIAL; COPPER ALLOY CONTACT PLATING: GOLD ON THE MATING AREA, TIN PLATING ON THE CONTACT TAILS, NICKEL UNDERPLATE